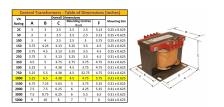

#### **SCHEMATIC/DIAGRAM AND DIMENSION PICTURES**

Single Phase Control Transformer with a capacity of 1000VA, transforming 480 Volts to 240/480 Volts