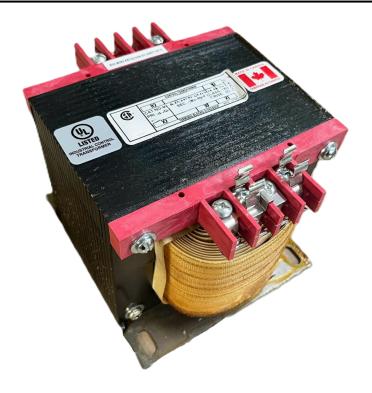

### 1000VA 480 VOLTS TO 240/480 VOLTS SINGLE PHASE CONTROL TRANSFORMER

\$471.38 CAD

Single Phase Control Transformer with a capacity of 1000VA, transforming 480 Volts to 240/480 Volts

**SKU:** CS1000H-L

**Categories:** Control Transformers

# 1000VA 480 VOLTS TO 240/480 VOLTS SINGLE PHASE CONTROL TRANSFORMER

### **PRODUCT SPECIFICATIONS**

| Weight                     | 50 lbs                                                                               |
|----------------------------|--------------------------------------------------------------------------------------|
| Phases                     | 1                                                                                    |
| Connection                 | 1Ph-CT-SD-SD                                                                         |
| Primary Voltage            | 480                                                                                  |
| Primary Max Current        | 2.08A                                                                                |
| Primary Markings           | H1-H2                                                                                |
| Primary Terminals          | <u>Terminals</u>                                                                     |
| Secondary Voltage          | 240/480                                                                              |
| Secondary Max Current      | 4.17A                                                                                |
| Secondary Markings         | <u>X1-X2-X3-X4</u>                                                                   |
| Secondary Terminals        | <u>Terminals</u>                                                                     |
| Primary Taps               | N/A                                                                                  |
| Conductor Material         | Copper                                                                               |
| Temperatue Rise            | 115°C                                                                                |
| Insuation Class            | 180°C (Class F)                                                                      |
| BIL (Insulation) Level     | <u>10kV</u>                                                                          |
| Efficiency (@35% Load) %   | N/A                                                                                  |
| Impedance Range            | 5.0 - 7.0%                                                                           |
| Sound (db)                 | 40                                                                                   |
| Enclosure Type             | Core & Coil                                                                          |
| Enclosure Size             | See Core & Coil Chart                                                                |
| Finish/Colour              | N/A                                                                                  |
| Standards & Certifications | CSA Certified File No. LR34493, UL Listed File No. E110286, ISO 9001:2015 Registered |