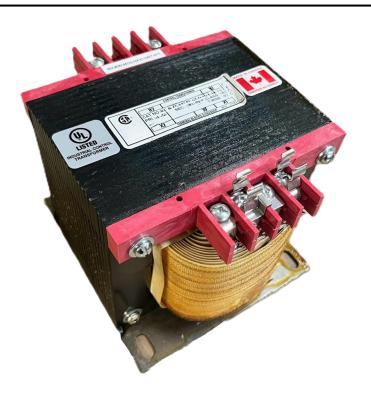

### 1000VA 480 VOLTS TO 240/480 VOLTS SINGLE PHASE CONTROL TRANSFORMER

\$471.38 CAD

Single Phase Control Transformer with a capacity of 1000VA, transforming 480 Volts to 240/480 Volts

**SKU:** CS1000H-L

**Categories:** Control Transformers

#### **SCHEMATIC/DIAGRAM AND DIMENSION PICTURES**

Single Phase Control Transformer with a capacity of 1000VA, transforming 480 Volts to 240/480 Volts