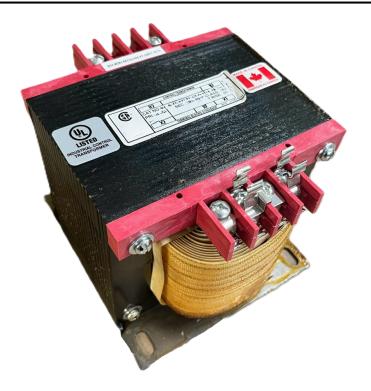

### 1000VA 480 VOLTS TO 240/480 VOLTS SINGLE PHASE CONTROL TRANSFORMER

\$471.38 CAD

Single Phase Control Transformer with a capacity of 1000VA, transforming 480 Volts to 240/480 Volts

**SKU:** CS1000H-L

**Categories:** Control Transformers

# 1000VA 480 VOLTS TO 240/480 VOLTS SINGLE PHASE CONTROL TRANSFORMER