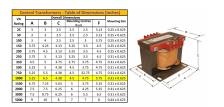

#### **SCHEMATIC/DIAGRAM AND DIMENSION PICTURES**

Single Phase Control Transformer with a capacity of 1000VA, transforming 480 Volts to 240/480 Volts

### **PRODUCT SPECIFICATIONS**

| Weight                     | 50 lbs                                                                               |
|----------------------------|--------------------------------------------------------------------------------------|
| Phases                     | 1                                                                                    |
| Connection                 | 1Ph-CT-SD-SD                                                                         |
| Primary Voltage            | 480                                                                                  |
| Primary Max Current        | 2.08A                                                                                |
| Primary Markings           | H1-H2                                                                                |
| Primary Terminals          | <u>Terminals</u>                                                                     |
| Secondary Voltage          | 240/480                                                                              |
| Secondary Max Current      | 4.17A                                                                                |
| Secondary Markings         | <u>X1-X2-X3-X4</u>                                                                   |
| Secondary Terminals        | <u>Terminals</u>                                                                     |
| Primary Taps               | N/A                                                                                  |
| Conductor Material         | Copper                                                                               |
| Temperatue Rise            | 115°C                                                                                |
| Insuation Class            | 180°C (Class F)                                                                      |
| BIL (Insulation) Level     | <u>10kV</u>                                                                          |
| Efficiency (@35% Load) %   | N/A                                                                                  |
| Impedance Range            | 5.0 - 7.0%                                                                           |
| Sound (db)                 | 40                                                                                   |
| Enclosure Type             | Core & Coil                                                                          |
| Enclosure Size             | See Core & Coil Chart                                                                |
| Finish/Colour              | N/A                                                                                  |
| Standards & Certifications | CSA Certified File No. LR34493, UL Listed File No. E110286, ISO 9001:2015 Registered |