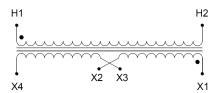

#### **SCHEMATIC/DIAGRAM AND DIMENSION PICTURES**

Single Phase Control Transformer with a capacity of 1000VA, transforming 480 Volts to 240/480 Volts

### **PRODUCT SPECIFICATIONS**

| Weight                     | 50 lbs                                                                               |
|----------------------------|--------------------------------------------------------------------------------------|
| Phases                     | 1                                                                                    |
| Connection                 | 1Ph-CT-SD-SD                                                                         |
| Primary Voltage            | 480                                                                                  |
| Primary Max Current        | 2.08A                                                                                |
| Primary Markings           | H1-H2                                                                                |
| Primary Terminals          | <u>Terminals</u>                                                                     |
| Secondary Voltage          | 240/480                                                                              |
| Secondary Max Current      | 4.17A                                                                                |
| Secondary Markings         | <u>X1-X2-X3-X4</u>                                                                   |
| Secondary Terminals        | <u>Terminals</u>                                                                     |
| Primary Taps               | N/A                                                                                  |
| Conductor Material         | Copper                                                                               |
| Temperatue Rise            | 115°C                                                                                |
| Insuation Class            | 180°C (Class F)                                                                      |
| BIL (Insulation) Level     | <u>10kV</u>                                                                          |
| Efficiency (@35% Load) %   | N/A                                                                                  |
| Impedance Range            | 5.0 - 7.0%                                                                           |
| Sound (db)                 | 40                                                                                   |
| Enclosure Type             | Core & Coil                                                                          |
| Enclosure Size             | See Core & Coil Chart                                                                |
| Finish/Colour              | N/A                                                                                  |
| Standards & Certifications | CSA Certified File No. LR34493, UL Listed File No. E110286, ISO 9001:2015 Registered |