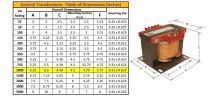

#### SCHEMATIC/DIAGRAM AND DIMENSION PICTURES

Single Phase Control Transformer with a capacity of 1000VA, transforming 480 Volts to 240/480 Volts

**OFFICIAL QUOTE** 

#### **PRODUCT SPECIFICATIONS**

| Weight                     | 50 lbs                                                                                                |
|----------------------------|-------------------------------------------------------------------------------------------------------|
| Phases                     | 1                                                                                                     |
| Connection                 | 1Ph-CT-SD-SD                                                                                          |
| Primary Voltage            | <u>480</u>                                                                                            |
| Primary Max Current        | <u>2.08A</u>                                                                                          |
| Primary Markings           | <u>H1-H2</u>                                                                                          |
| Primary Terminals          | Terminals                                                                                             |
| Secondary Voltage          | 240/480                                                                                               |
| Secondary Max Current      | <u>4.17A</u>                                                                                          |
| Secondary Markings         | <u>X1-X2-X3-X4</u>                                                                                    |
| Secondary Terminals        | <u>Terminals</u>                                                                                      |
| Primary Taps               | N/A                                                                                                   |
| Conductor Material         | <u>Copper</u>                                                                                         |
| Temperatue Rise            | <u>115°C</u>                                                                                          |
| Insuation Class            | <u>180°C (Class F)</u>                                                                                |
| BIL (Insulation) Level     | <u>10kV</u>                                                                                           |
| Efficiency (@35% Load) %   | <u>N/A</u>                                                                                            |
| Impedance Range            | <u>5.0 – 7.0%</u>                                                                                     |
| Sound (db)                 | <u>40</u>                                                                                             |
| Enclosure Type             | Core & Coil                                                                                           |
| Enclosure Size             | See Core & Coil Chart                                                                                 |
| Finish/Colour              | N/A                                                                                                   |
| Standards & Certifications | <u>CSA Certified File No. LR34493, UL Listed File No. E110286, ISO 9001:2015</u><br><u>Registered</u> |