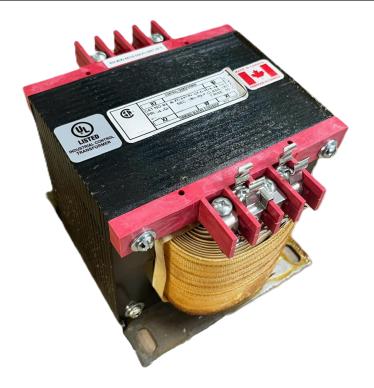

# \$471.38 CAD

Single Phase Control Transformer with a capacity of 1000VA, transforming 480 Volts to 240/480 Volts

SKU: CS1000H-L Categories: <u>Control Transformers</u>

#### SCHEMATIC/DIAGRAM AND DIMENSION PICTURES

Single Phase Control Transformer with a capacity of 1000VA, transforming 480 Volts to 240/480 Volts

**OFFICIAL QUOTE** 