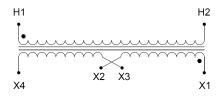

#### SCHEMATIC/DIAGRAM AND DIMENSION PICTURES

Single Phase Control Transformer with a capacity of 1000VA, transforming 480 Volts to 240/480 Volts

**OFFICIAL QUOTE** 

#### **PRODUCT SPECIFICATIONS**

| Weight                     | 50 lbs                                                                                                |
|----------------------------|-------------------------------------------------------------------------------------------------------|
| Phases                     | 1                                                                                                     |
| Connection                 | 1Ph-CT-SD-SD                                                                                          |
| Primary Voltage            | <u>480</u>                                                                                            |
| Primary Max Current        | <u>2.08A</u>                                                                                          |
| Primary Markings           | <u>H1-H2</u>                                                                                          |
| Primary Terminals          | Terminals                                                                                             |
| Secondary Voltage          | 240/480                                                                                               |
| Secondary Max Current      | <u>4.17A</u>                                                                                          |
| Secondary Markings         | <u>X1-X2-X3-X4</u>                                                                                    |
| Secondary Terminals        | <u>Terminals</u>                                                                                      |
| Primary Taps               | N/A                                                                                                   |
| Conductor Material         | <u>Copper</u>                                                                                         |
| Temperatue Rise            | <u>115°C</u>                                                                                          |
| Insuation Class            | <u>180°C (Class F)</u>                                                                                |
| BIL (Insulation) Level     | <u>10kV</u>                                                                                           |
| Efficiency (@35% Load) %   | <u>N/A</u>                                                                                            |
| Impedance Range            | <u>5.0 – 7.0%</u>                                                                                     |
| Sound (db)                 | <u>40</u>                                                                                             |
| Enclosure Type             | Core & Coil                                                                                           |
| Enclosure Size             | See Core & Coil Chart                                                                                 |
| Finish/Colour              | N/A                                                                                                   |
| Standards & Certifications | <u>CSA Certified File No. LR34493, UL Listed File No. E110286, ISO 9001:2015</u><br><u>Registered</u> |