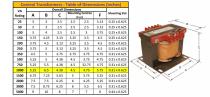

#### SCHEMATIC/DIAGRAM AND DIMENSION PICTURES

Single Phase Control Transformer with a capacity of 1000VA, transforming 480 Volts to 240/480 Volts

**OFFICIAL QUOTE** 