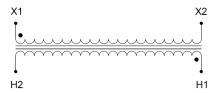

#### **SCHEMATIC/DIAGRAM AND DIMENSION PICTURES**

Single Phase Control Transformer with a capacity of 1000VA, transforming 480 Volts to 120 Volts

#### **PRODUCT SPECIFICATIONS**

| Weight                     | 6 lbs                                                                                 |
|----------------------------|---------------------------------------------------------------------------------------|
| Phases                     | 1                                                                                     |
| Connection                 | 1Ph-CT-SS-SU                                                                          |
| Primary Voltage            | 480                                                                                   |
| Primary Max Current        | 2.08A                                                                                 |
| Primary Markings           | H1-H2                                                                                 |
| Primary Terminals          | Leads                                                                                 |
| Secondary Voltage          | 120                                                                                   |
| Secondary Max Current      | 8.33A                                                                                 |
| Secondary Markings         | <u>X1-X2</u>                                                                          |
| Secondary Terminals        | Leads                                                                                 |
| Primary Taps               | N/A                                                                                   |
| Conductor Material         | Copper                                                                                |
| Temperatue Rise            | <u>115°C</u>                                                                          |
| Insuation Class            | 180°C (Class F)                                                                       |
| BIL (Insulation) Level     | <u>10kV</u>                                                                           |
| Efficiency (@35% Load) %   | N/A                                                                                   |
| Impedance Range            | <u>5.0 - 7.0%</u>                                                                     |
| Sound (db)                 | 40                                                                                    |
| Enclosure Type             | Type-1 Indoor                                                                         |
| Enclosure Size             | See Enclosure Chart                                                                   |
| Finish/Colour              | Semigloss - Black                                                                     |
| Standards & Certifications | CSA Certified File No. LR34493, UL Listed File No. E110286, ISO 9001:2015  Registered |