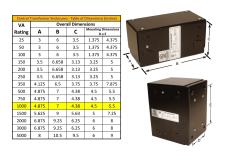

#### **SCHEMATIC/DIAGRAM AND DIMENSION PICTURES**

Single Phase Control Transformer with a capacity of 1000VA, transforming 480 Volts to 120 Volts