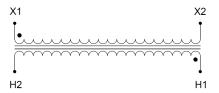

#### **SCHEMATIC/DIAGRAM AND DIMENSION PICTURES**

Single Phase Control Transformer with a capacity of 1000VA, transforming 480 Volts to 120 Volts

#### **PRODUCT SPECIFICATIONS**

| Weight                     | 6 lbs                                                                                 |
|----------------------------|---------------------------------------------------------------------------------------|
| Phases                     | 1                                                                                     |
| Connection                 | 1Ph-CT-SS-SU                                                                          |
| Primary Voltage            | 480                                                                                   |
| Primary Max Current        | 2.08A                                                                                 |
| Primary Markings           | H1-H2                                                                                 |
| Primary Terminals          | Leads                                                                                 |
| Secondary Voltage          | 120                                                                                   |
| Secondary Max Current      | 8.33A                                                                                 |
| Secondary Markings         | <u>X1-X2</u>                                                                          |
| Secondary Terminals        | Leads                                                                                 |
| Primary Taps               | N/A                                                                                   |
| Conductor Material         | Copper                                                                                |
| Temperatue Rise            | <u>115°C</u>                                                                          |
| Insuation Class            | 180°C (Class F)                                                                       |
| BIL (Insulation) Level     | <u>10kV</u>                                                                           |
| Efficiency (@35% Load) %   | N/A                                                                                   |
| Impedance Range            | <u>5.0 - 7.0%</u>                                                                     |
| Sound (db)                 | 40                                                                                    |
| Enclosure Type             | Type-1 Indoor                                                                         |
| Enclosure Size             | See Enclosure Chart                                                                   |
| Finish/Colour              | Semigloss - Black                                                                     |
| Standards & Certifications | CSA Certified File No. LR34493, UL Listed File No. E110286, ISO 9001:2015  Registered |