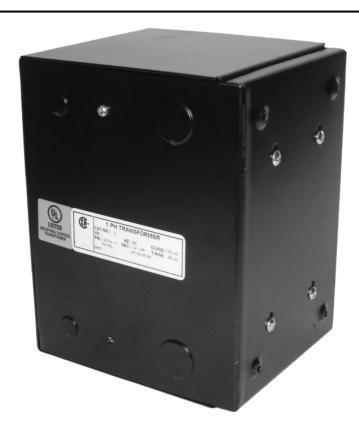

# \$427.70 CAD

Single Phase Control Transformer with a capacity of 1000VA, transforming 480 Volts to 120 Volts

**SKU:** CE1000H-A

**Categories:** Control Transformers

#### **SCHEMATIC/DIAGRAM AND DIMENSION PICTURES**

Single Phase Control Transformer with a capacity of 1000VA, transforming 480 Volts to 120 Volts