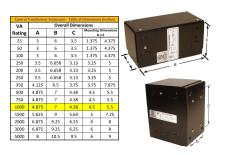

#### **SCHEMATIC/DIAGRAM AND DIMENSION PICTURES**

Single Phase Control Transformer with a capacity of 1000VA, transforming 480 Volts to 120 Volts

#### **PRODUCT SPECIFICATIONS**

| Weight                     | 6 lbs                                                                                 |
|----------------------------|---------------------------------------------------------------------------------------|
| Phases                     | 1                                                                                     |
| Connection                 | 1Ph-CT-SS-SU                                                                          |
| Primary Voltage            | 480                                                                                   |
| Primary Max Current        | 2.08A                                                                                 |
| Primary Markings           | H1-H2                                                                                 |
| Primary Terminals          | Leads                                                                                 |
| Secondary Voltage          | 120                                                                                   |
| Secondary Max Current      | 8.33A                                                                                 |
| Secondary Markings         | <u>X1-X2</u>                                                                          |
| Secondary Terminals        | Leads                                                                                 |
| Primary Taps               | N/A                                                                                   |
| Conductor Material         | Copper                                                                                |
| Temperatue Rise            | <u>115°C</u>                                                                          |
| Insuation Class            | 180°C (Class F)                                                                       |
| BIL (Insulation) Level     | <u>10kV</u>                                                                           |
| Efficiency (@35% Load) %   | N/A                                                                                   |
| Impedance Range            | <u>5.0 - 7.0%</u>                                                                     |
| Sound (db)                 | 40                                                                                    |
| Enclosure Type             | Type-1 Indoor                                                                         |
| Enclosure Size             | See Enclosure Chart                                                                   |
| Finish/Colour              | Semigloss - Black                                                                     |
| Standards & Certifications | CSA Certified File No. LR34493, UL Listed File No. E110286, ISO 9001:2015  Registered |