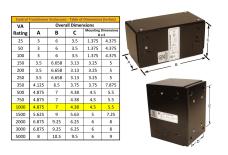

#### **SCHEMATIC/DIAGRAM AND DIMENSION PICTURES**

Single Phase Control Transformer with a capacity of 1000VA, transforming 480 Volts to 120 Volts