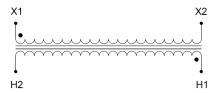

#### **SCHEMATIC/DIAGRAM AND DIMENSION PICTURES**

Single Phase Control Transformer with a capacity of 1000VA, transforming 480 Volts to 120 Volts

#### **PRODUCT SPECIFICATIONS**

| PRODUCT SPECIFICATIONS     |                                                                                      |
|----------------------------|--------------------------------------------------------------------------------------|
| Weight                     | 6 lbs                                                                                |
| Phases                     | 1                                                                                    |
| Connection                 | 1Ph-CT-SS-SU                                                                         |
| Primary Voltage            | 480                                                                                  |
| Primary Max Current        | 2.08A                                                                                |
| Primary Markings           | <u>H1-H2</u>                                                                         |
| Primary Terminals          | Leads                                                                                |
| Secondary Voltage          | 120                                                                                  |
| Secondary Max Current      | 8.33A                                                                                |
| Secondary Markings         | <u>X1-X2</u>                                                                         |
| Secondary Terminals        | <u>Leads</u>                                                                         |
| Primary Taps               | N/A                                                                                  |
| Conductor Material         | Copper                                                                               |
| Temperatue Rise            | <u>115°C</u>                                                                         |
| Insuation Class            | 180°C (Class F)                                                                      |
| BIL (Insulation) Level     | <u>10kV</u>                                                                          |
| Efficiency (@35% Load) %   | N/A                                                                                  |
| Impedance Range            | 5.0 - 7.0%                                                                           |
| Sound (db)                 | 40                                                                                   |
| Enclosure Type             | Type-1 Indoor                                                                        |
| Enclosure Size             | See Enclosure Chart                                                                  |
| Finish/Colour              | Semigloss - Black                                                                    |
| Standards & Certifications | CSA Certified File No. LR34493, UL Listed File No. E110286, ISO 9001:2015 Registered |