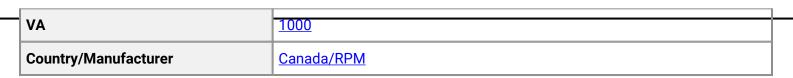

#### **PRODUCT SPECIFICATIONS**

| Weight                     | 6 lbs                                                                                                 |
|----------------------------|-------------------------------------------------------------------------------------------------------|
| Phases                     | 1                                                                                                     |
| Connection                 | 1Ph-CT-SS-SU                                                                                          |
| Primary Voltage            | <u>480</u>                                                                                            |
| Primary Max Current        | <u>2.08A</u>                                                                                          |
| Primary Markings           | <u>H1-H2</u>                                                                                          |
| Primary Terminals          | <u>Leads</u>                                                                                          |
| Secondary Voltage          | 120                                                                                                   |
| Secondary Max Current      | <u>8.33A</u>                                                                                          |
| Secondary Markings         | <u>X1-X2</u>                                                                                          |
| Secondary Terminals        | <u>Leads</u>                                                                                          |
| Primary Taps               | N/A                                                                                                   |
| Conductor Material         | <u>Copper</u>                                                                                         |
| Temperatue Rise            | <u>115°C</u>                                                                                          |
| Insuation Class            | <u>180°C (Class F)</u>                                                                                |
| BIL (Insulation) Level     | <u>10kV</u>                                                                                           |
| Efficiency (@35% Load) %   | <u>N/A</u>                                                                                            |
| Impedance Range            | <u>5.0 - 7.0%</u>                                                                                     |
| Sound (db)                 | <u>40</u>                                                                                             |
| Enclosure Type             | <u>Type-1 Indoor</u>                                                                                  |
| Enclosure Size             | See Enclosure Chart                                                                                   |
| Finish/Colour              | <u>Semigloss – Black</u>                                                                              |
| Standards & Certifications | <u>CSA Certified File No. LR34493, UL Listed File No. E110286, ISO 9001:2015</u><br><u>Registered</u> |