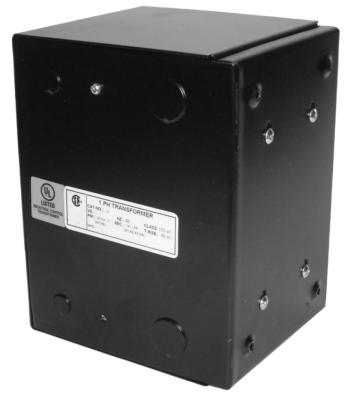

# 1000VA 480 VOLTS TO 120 VOLTS SINGLE PHASE CONTROL TRANSFORMER

### 1000VA 480 VOLTS TO 120 VOLTS SINGLE PHASE CONTROL TRANSFORMER