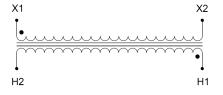

## SCHEMATIC/DIAGRAM AND DIMENSION PICTURES

Single Phase Control Transformer with a capacity of 1000VA, transforming 480 Volts to 120 Volts

**OFFICIAL QUOTE** 

#### **PRODUCT SPECIFICATIONS**

| Weight                     | 6 lbs                                                                                                 |
|----------------------------|-------------------------------------------------------------------------------------------------------|
| Phases                     | 1                                                                                                     |
| Connection                 | 1Ph-CT-SS-SU                                                                                          |
| Primary Voltage            | <u>480</u>                                                                                            |
| Primary Max Current        | <u>2.08A</u>                                                                                          |
| Primary Markings           | <u>H1-H2</u>                                                                                          |
| Primary Terminals          | <u>Leads</u>                                                                                          |
| Secondary Voltage          | 120                                                                                                   |
| Secondary Max Current      | <u>8.33A</u>                                                                                          |
| Secondary Markings         | <u>X1-X2</u>                                                                                          |
| Secondary Terminals        | <u>Leads</u>                                                                                          |
| Primary Taps               | N/A                                                                                                   |
| Conductor Material         | <u>Copper</u>                                                                                         |
| Temperatue Rise            | <u>115°C</u>                                                                                          |
| Insuation Class            | <u>180°C (Class F)</u>                                                                                |
| BIL (Insulation) Level     | <u>10kV</u>                                                                                           |
| Efficiency (@35% Load) %   | <u>N/A</u>                                                                                            |
| Impedance Range            | <u>5.0 - 7.0%</u>                                                                                     |
| Sound (db)                 | <u>40</u>                                                                                             |
| Enclosure Type             | <u>Type-1 Indoor</u>                                                                                  |
| Enclosure Size             | See Enclosure Chart                                                                                   |
| Finish/Colour              | <u>Semigloss – Black</u>                                                                              |
| Standards & Certifications | <u>CSA Certified File No. LR34493, UL Listed File No. E110286, ISO 9001:2015</u><br><u>Registered</u> |