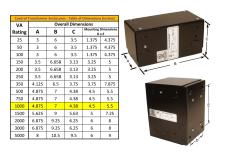

#### **SCHEMATIC/DIAGRAM AND DIMENSION PICTURES**

Single Phase Control Transformer with a capacity of 1000VA, transforming 480 Volts to 120 Volts

#### **PRODUCT SPECIFICATIONS**

| Weight                     | 6 lbs                                                                                 |
|----------------------------|---------------------------------------------------------------------------------------|
| Phases                     | 1                                                                                     |
| Connection                 | 1Ph-CT-SS-SU                                                                          |
| Primary Voltage            | 480                                                                                   |
| Primary Max Current        | 2.08A                                                                                 |
| Primary Markings           | H1-H2                                                                                 |
| Primary Terminals          | Leads                                                                                 |
| Secondary Voltage          | 120                                                                                   |
| Secondary Max Current      | 8.33A                                                                                 |
| Secondary Markings         | <u>X1-X2</u>                                                                          |
| Secondary Terminals        | Leads                                                                                 |
| Primary Taps               | N/A                                                                                   |
| Conductor Material         | Copper                                                                                |
| Temperatue Rise            | <u>115°C</u>                                                                          |
| Insuation Class            | 180°C (Class F)                                                                       |
| BIL (Insulation) Level     | <u>10kV</u>                                                                           |
| Efficiency (@35% Load) %   | N/A                                                                                   |
| Impedance Range            | <u>5.0 - 7.0%</u>                                                                     |
| Sound (db)                 | 40                                                                                    |
| Enclosure Type             | Type-1 Indoor                                                                         |
| Enclosure Size             | See Enclosure Chart                                                                   |
| Finish/Colour              | Semigloss - Black                                                                     |
| Standards & Certifications | CSA Certified File No. LR34493, UL Listed File No. E110286, ISO 9001:2015  Registered |