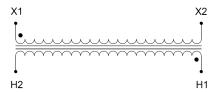

#### **SCHEMATIC/DIAGRAM AND DIMENSION PICTURES**

Single Phase Control Transformer with a capacity of 1000VA, transforming 480 Volts to 120 Volts

#### **PRODUCT SPECIFICATIONS**

| Weight                     | 6 lbs                                                                                 |
|----------------------------|---------------------------------------------------------------------------------------|
| Phases                     | 1                                                                                     |
| Connection                 | 1Ph-CT-SS-SU                                                                          |
| Primary Voltage            | 480                                                                                   |
| Primary Max Current        | 2.08A                                                                                 |
| Primary Markings           | H1-H2                                                                                 |
| Primary Terminals          | Leads                                                                                 |
| Secondary Voltage          | 120                                                                                   |
| Secondary Max Current      | 8.33A                                                                                 |
| Secondary Markings         | <u>X1-X2</u>                                                                          |
| Secondary Terminals        | Leads                                                                                 |
| Primary Taps               | N/A                                                                                   |
| Conductor Material         | Copper                                                                                |
| Temperatue Rise            | <u>115°C</u>                                                                          |
| Insuation Class            | 180°C (Class F)                                                                       |
| BIL (Insulation) Level     | <u>10kV</u>                                                                           |
| Efficiency (@35% Load) %   | N/A                                                                                   |
| Impedance Range            | <u>5.0 - 7.0%</u>                                                                     |
| Sound (db)                 | 40                                                                                    |
| Enclosure Type             | Type-1 Indoor                                                                         |
| Enclosure Size             | See Enclosure Chart                                                                   |
| Finish/Colour              | Semigloss - Black                                                                     |
| Standards & Certifications | CSA Certified File No. LR34493, UL Listed File No. E110286, ISO 9001:2015  Registered |