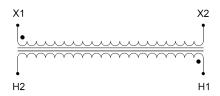

### SCHEMATIC/DIAGRAM AND DIMENSION PICTURES

Single Phase Control Transformer with a capacity of 1000VA, transforming 480 Volts to 120 Volts

**OFFICIAL QUOTE** 

#### **PRODUCT SPECIFICATIONS**

| Weight                     | 50 lbs                                                                                                |
|----------------------------|-------------------------------------------------------------------------------------------------------|
| Phases                     | 1                                                                                                     |
| Connection                 | <u>1Ph-CT-SS-SU</u>                                                                                   |
| Primary Voltage            | <u>480</u>                                                                                            |
| Primary Max Current        | <u>2.08A</u>                                                                                          |
| Primary Markings           | <u>H1-H2</u>                                                                                          |
| Primary Terminals          | <u>Terminals</u>                                                                                      |
| Secondary Voltage          | <u>120</u>                                                                                            |
| Secondary Max Current      | <u>8.33A</u>                                                                                          |
| Secondary Markings         | <u>X1-X2</u>                                                                                          |
| Secondary Terminals        | <u>Terminals</u>                                                                                      |
| Primary Taps               | N/A                                                                                                   |
| Conductor Material         | <u>Copper</u>                                                                                         |
| Temperatue Rise            | <u>115°C</u>                                                                                          |
| Insuation Class            | <u>180°C (Class F)</u>                                                                                |
| BIL (Insulation) Level     | <u>10kV</u>                                                                                           |
| Efficiency (@35% Load) %   | N/A                                                                                                   |
| Impedance Range            | <u>5.0 – 7.0%</u>                                                                                     |
| Sound (db)                 | <u>40</u>                                                                                             |
| Enclosure Type             | Core & Coil                                                                                           |
| Enclosure Size             | See Core & Coil Chart                                                                                 |
| Finish/Colour              | N/A                                                                                                   |
| Standards & Certifications | <u>CSA Certified File No. LR34493, UL Listed File No. E110286, ISO 9001:2015</u><br><u>Registered</u> |