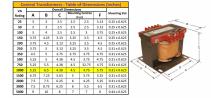

### SCHEMATIC/DIAGRAM AND DIMENSION PICTURES

Single Phase Control Transformer with a capacity of 1000VA, transforming 480 Volts to 120 Volts

**OFFICIAL QUOTE** 

#### **PRODUCT SPECIFICATIONS**

| Weight                     | 50 lbs                                                                                                |
|----------------------------|-------------------------------------------------------------------------------------------------------|
| Phases                     | 1                                                                                                     |
| Connection                 | <u>1Ph-CT-SS-SU</u>                                                                                   |
| Primary Voltage            | <u>480</u>                                                                                            |
| Primary Max Current        | <u>2.08A</u>                                                                                          |
| Primary Markings           | <u>H1-H2</u>                                                                                          |
| Primary Terminals          | <u>Terminals</u>                                                                                      |
| Secondary Voltage          | <u>120</u>                                                                                            |
| Secondary Max Current      | <u>8.33A</u>                                                                                          |
| Secondary Markings         | <u>X1-X2</u>                                                                                          |
| Secondary Terminals        | <u>Terminals</u>                                                                                      |
| Primary Taps               | N/A                                                                                                   |
| Conductor Material         | <u>Copper</u>                                                                                         |
| Temperatue Rise            | <u>115°C</u>                                                                                          |
| Insuation Class            | <u>180°C (Class F)</u>                                                                                |
| BIL (Insulation) Level     | <u>10kV</u>                                                                                           |
| Efficiency (@35% Load) %   | N/A                                                                                                   |
| Impedance Range            | <u>5.0 – 7.0%</u>                                                                                     |
| Sound (db)                 | <u>40</u>                                                                                             |
| Enclosure Type             | Core & Coil                                                                                           |
| Enclosure Size             | See Core & Coil Chart                                                                                 |
| Finish/Colour              | N/A                                                                                                   |
| Standards & Certifications | <u>CSA Certified File No. LR34493, UL Listed File No. E110286, ISO 9001:2015</u><br><u>Registered</u> |