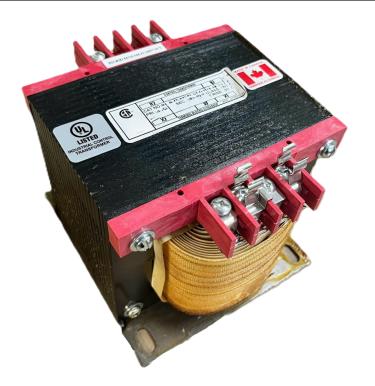

# \$321.69 USD

Single Phase Control Transformer with a capacity of 1000VA, transforming 480 Volts to 120 Volts

SKU: CS1000H-A Categories: <u>Control Transformers</u>

### SCHEMATIC/DIAGRAM AND DIMENSION PICTURES

Single Phase Control Transformer with a capacity of 1000VA, transforming 480 Volts to 120 Volts

**OFFICIAL QUOTE** 

#### **PRODUCT SPECIFICATIONS**

| Weight                     | 50 lbs                                                                                                |
|----------------------------|-------------------------------------------------------------------------------------------------------|
| Phases                     | 1                                                                                                     |
| Connection                 | <u>1Ph-CT-SS-SU</u>                                                                                   |
| Primary Voltage            | <u>480</u>                                                                                            |
| Primary Max Current        | <u>2.08A</u>                                                                                          |
| Primary Markings           | <u>H1-H2</u>                                                                                          |
| Primary Terminals          | <u>Terminals</u>                                                                                      |
| Secondary Voltage          | <u>120</u>                                                                                            |
| Secondary Max Current      | <u>8.33A</u>                                                                                          |
| Secondary Markings         | <u>X1-X2</u>                                                                                          |
| Secondary Terminals        | <u>Terminals</u>                                                                                      |
| Primary Taps               | N/A                                                                                                   |
| Conductor Material         | <u>Copper</u>                                                                                         |
| Temperatue Rise            | <u>115°C</u>                                                                                          |
| Insuation Class            | <u>180°C (Class F)</u>                                                                                |
| BIL (Insulation) Level     | <u>10kV</u>                                                                                           |
| Efficiency (@35% Load) %   | N/A                                                                                                   |
| Impedance Range            | <u>5.0 – 7.0%</u>                                                                                     |
| Sound (db)                 | <u>40</u>                                                                                             |
| Enclosure Type             | Core & Coil                                                                                           |
| Enclosure Size             | See Core & Coil Chart                                                                                 |
| Finish/Colour              | N/A                                                                                                   |
| Standards & Certifications | <u>CSA Certified File No. LR34493, UL Listed File No. E110286, ISO 9001:2015</u><br><u>Registered</u> |