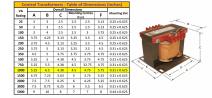

### SCHEMATIC/DIAGRAM AND DIMENSION PICTURES

Single Phase Control Transformer with a capacity of 1000VA, transforming 480 Volts to 120 Volts

**OFFICIAL QUOTE** 

#### **PRODUCT SPECIFICATIONS**

| Weight                     | 50 lbs                                                                                  |
|----------------------------|-----------------------------------------------------------------------------------------|
| Phases                     | 1                                                                                       |
| Connection                 | 1Ph-CT-SS-SU                                                                            |
| Primary Voltage            | <u>480</u>                                                                              |
| Primary Max Current        | <u>2.08A</u>                                                                            |
| Primary Markings           | <u>H1-H2</u>                                                                            |
| Primary Terminals          | Terminals                                                                               |
| Secondary Voltage          | 120                                                                                     |
| Secondary Max Current      | <u>8.33A</u>                                                                            |
| Secondary Markings         | <u>X1-X2</u>                                                                            |
| Secondary Terminals        | <u>Terminals</u>                                                                        |
| Primary Taps               | N/A                                                                                     |
| Conductor Material         | <u>Copper</u>                                                                           |
| Temperatue Rise            | <u>115°C</u>                                                                            |
| Insuation Class            | <u>180°C (Class F)</u>                                                                  |
| BIL (Insulation) Level     | <u>10kV</u>                                                                             |
| Efficiency (@35% Load) %   | <u>N/A</u>                                                                              |
| Impedance Range            | <u>5.0 – 7.0%</u>                                                                       |
| Sound (db)                 | <u>40</u>                                                                               |
| Enclosure Type             | Core & Coil                                                                             |
| Enclosure Size             | See Core & Coil Chart                                                                   |
| Finish/Colour              | N/A                                                                                     |
| Standards & Certifications | CSA Certified File No. LR34493, UL Listed File No. E110286, ISO 9001:2015<br>Registered |