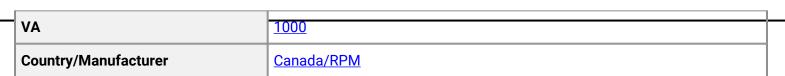

#### **PRODUCT SPECIFICATIONS**

| Weight                     | 50 lbs                                                                                  |
|----------------------------|-----------------------------------------------------------------------------------------|
| Phases                     | 1                                                                                       |
| Connection                 | 1Ph-CT-SS-SU                                                                            |
| Primary Voltage            | <u>480</u>                                                                              |
| Primary Max Current        | <u>2.08A</u>                                                                            |
| Primary Markings           | <u>H1-H2</u>                                                                            |
| Primary Terminals          | Terminals                                                                               |
| Secondary Voltage          | 120                                                                                     |
| Secondary Max Current      | <u>8.33A</u>                                                                            |
| Secondary Markings         | <u>X1-X2</u>                                                                            |
| Secondary Terminals        | <u>Terminals</u>                                                                        |
| Primary Taps               | N/A                                                                                     |
| Conductor Material         | <u>Copper</u>                                                                           |
| Temperatue Rise            | <u>115°C</u>                                                                            |
| Insuation Class            | <u>180°C (Class F)</u>                                                                  |
| BIL (Insulation) Level     | <u>10kV</u>                                                                             |
| Efficiency (@35% Load) %   | <u>N/A</u>                                                                              |
| Impedance Range            | <u>5.0 – 7.0%</u>                                                                       |
| Sound (db)                 | <u>40</u>                                                                               |
| Enclosure Type             | Core & Coil                                                                             |
| Enclosure Size             | See Core & Coil Chart                                                                   |
| Finish/Colour              | N/A                                                                                     |
| Standards & Certifications | CSA Certified File No. LR34493, UL Listed File No. E110286, ISO 9001:2015<br>Registered |