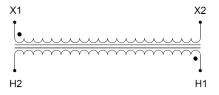

#### **SCHEMATIC/DIAGRAM AND DIMENSION PICTURES**

Single Phase Control Transformer with a capacity of 1000VA, transforming 480 Volts to 120 Volts

## **PRODUCT SPECIFICATIONS**

| Weight                     | 50 lbs                                                                                |
|----------------------------|---------------------------------------------------------------------------------------|
| Phases                     | 1                                                                                     |
| Connection                 | 1Ph-CT-SS-SU                                                                          |
| Primary Voltage            | 480                                                                                   |
| Primary Max Current        | 2.08A                                                                                 |
| Primary Markings           | H1-H2                                                                                 |
| Primary Terminals          | <u>Terminals</u>                                                                      |
| Secondary Voltage          | 120                                                                                   |
| Secondary Max Current      | 8.33A                                                                                 |
| Secondary Markings         | <u>X1-X2</u>                                                                          |
| Secondary Terminals        | <u>Terminals</u>                                                                      |
| Primary Taps               | N/A                                                                                   |
| Conductor Material         | Copper                                                                                |
| Temperatue Rise            | <u>115°C</u>                                                                          |
| Insuation Class            | 180°C (Class F)                                                                       |
| BIL (Insulation) Level     | <u>10kV</u>                                                                           |
| Efficiency (@35% Load) %   | N/A                                                                                   |
| Impedance Range            | 5.0 - 7.0%                                                                            |
| Sound (db)                 | 40                                                                                    |
| Enclosure Type             | Core & Coil                                                                           |
| Enclosure Size             | See Core & Coil Chart                                                                 |
| Finish/Colour              | N/A                                                                                   |
| Standards & Certifications | CSA Certified File No. LR34493, UL Listed File No. E110286, ISO 9001:2015  Registered |