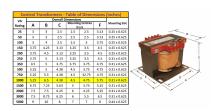

#### **SCHEMATIC/DIAGRAM AND DIMENSION PICTURES**

Single Phase Control Transformer with a capacity of 1000VA, transforming 480 Volts to 120 Volts

## **PRODUCT SPECIFICATIONS**

| Weight                     | 50 lbs                                                                                |
|----------------------------|---------------------------------------------------------------------------------------|
| Phases                     | 1                                                                                     |
| Connection                 | 1Ph-CT-SS-SU                                                                          |
| Primary Voltage            | 480                                                                                   |
| Primary Max Current        | 2.08A                                                                                 |
| Primary Markings           | H1-H2                                                                                 |
| Primary Terminals          | <u>Terminals</u>                                                                      |
| Secondary Voltage          | 120                                                                                   |
| Secondary Max Current      | 8.33A                                                                                 |
| Secondary Markings         | <u>X1-X2</u>                                                                          |
| Secondary Terminals        | <u>Terminals</u>                                                                      |
| Primary Taps               | N/A                                                                                   |
| Conductor Material         | Copper                                                                                |
| Temperatue Rise            | <u>115°C</u>                                                                          |
| Insuation Class            | 180°C (Class F)                                                                       |
| BIL (Insulation) Level     | <u>10kV</u>                                                                           |
| Efficiency (@35% Load) %   | N/A                                                                                   |
| Impedance Range            | 5.0 - 7.0%                                                                            |
| Sound (db)                 | 40                                                                                    |
| Enclosure Type             | Core & Coil                                                                           |
| Enclosure Size             | See Core & Coil Chart                                                                 |
| Finish/Colour              | N/A                                                                                   |
| Standards & Certifications | CSA Certified File No. LR34493, UL Listed File No. E110286, ISO 9001:2015  Registered |