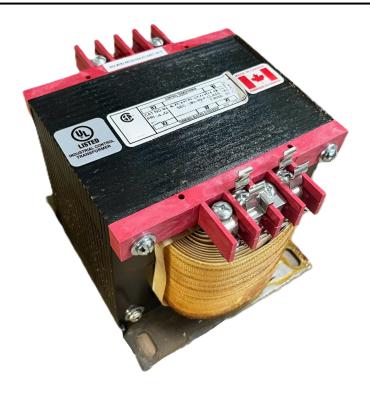

# 1000VA 480 VOLTS TO 120 VOLTS SINGLE PHASE CONTROL TRANSFORMER

\$436.80 CAD

Single Phase Control Transformer with a capacity of 1000VA, transforming 480 Volts to 120 Volts

**SKU:** CS1000H-A

**Categories:** Control Transformers

#### **SCHEMATIC/DIAGRAM AND DIMENSION PICTURES**

Single Phase Control Transformer with a capacity of 1000VA, transforming 480 Volts to 120 Volts