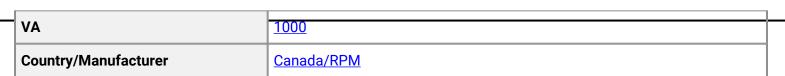

#### **PRODUCT SPECIFICATIONS**

| Weight                     | 50 lbs                                                                                                |
|----------------------------|-------------------------------------------------------------------------------------------------------|
| Phases                     | 1                                                                                                     |
| Connection                 | <u>1Ph-CT-SS-SU</u>                                                                                   |
| Primary Voltage            | <u>480</u>                                                                                            |
| Primary Max Current        | <u>2.08A</u>                                                                                          |
| Primary Markings           | <u>H1-H2</u>                                                                                          |
| Primary Terminals          | <u>Terminals</u>                                                                                      |
| Secondary Voltage          | <u>120</u>                                                                                            |
| Secondary Max Current      | <u>8.33A</u>                                                                                          |
| Secondary Markings         | <u>X1-X2</u>                                                                                          |
| Secondary Terminals        | <u>Terminals</u>                                                                                      |
| Primary Taps               | N/A                                                                                                   |
| Conductor Material         | <u>Copper</u>                                                                                         |
| Temperatue Rise            | <u>115°C</u>                                                                                          |
| Insuation Class            | <u>180°C (Class F)</u>                                                                                |
| BIL (Insulation) Level     | <u>10kV</u>                                                                                           |
| Efficiency (@35% Load) %   | N/A                                                                                                   |
| Impedance Range            | <u>5.0 – 7.0%</u>                                                                                     |
| Sound (db)                 | <u>40</u>                                                                                             |
| Enclosure Type             | Core & Coil                                                                                           |
| Enclosure Size             | See Core & Coil Chart                                                                                 |
| Finish/Colour              | N/A                                                                                                   |
| Standards & Certifications | <u>CSA Certified File No. LR34493, UL Listed File No. E110286, ISO 9001:2015</u><br><u>Registered</u> |