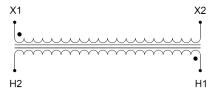

#### **SCHEMATIC/DIAGRAM AND DIMENSION PICTURES**

Single Phase Control Transformer with a capacity of 1000VA, transforming 480 Volts to 120 Volts

#### PRODUCT SPECIFICATIONS

| PRODUCT SPECIFICATIONS     |                                                                                       |
|----------------------------|---------------------------------------------------------------------------------------|
| Weight                     | 50 lbs                                                                                |
| Phases                     | 1                                                                                     |
| Connection                 | 1Ph-CT-SS-SU                                                                          |
| Primary Voltage            | 480                                                                                   |
| Primary Max Current        | 2.08A                                                                                 |
| Primary Markings           | H1-H2                                                                                 |
| Primary Terminals          | <u>Terminals</u>                                                                      |
| Secondary Voltage          | 120                                                                                   |
| Secondary Max Current      | 8.33A                                                                                 |
| Secondary Markings         | <u>X1-X2</u>                                                                          |
| Secondary Terminals        | <u>Terminals</u>                                                                      |
| Primary Taps               | N/A                                                                                   |
| Conductor Material         | Copper                                                                                |
| Temperatue Rise            | <u>115°C</u>                                                                          |
| Insuation Class            | 180°C (Class F)                                                                       |
| BIL (Insulation) Level     | 10kV                                                                                  |
| Efficiency (@35% Load) %   | N/A                                                                                   |
| Impedance Range            | <u>5.0 - 7.0%</u>                                                                     |
| Sound (db)                 | 40                                                                                    |
| Enclosure Type             | Core & Coil                                                                           |
| Enclosure Size             | See Core & Coil Chart                                                                 |
| Finish/Colour              | N/A                                                                                   |
| Standards & Certifications | CSA Certified File No. LR34493, UL Listed File No. E110286, ISO 9001:2015  Registered |