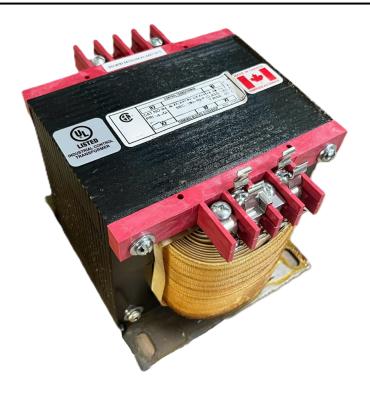

# 1000VA 480 VOLTS TO 120 VOLTS SINGLE PHASE CONTROL TRANSFORMER

\$436.80 CAD

Single Phase Control Transformer with a capacity of 1000VA, transforming 480 Volts to 120 Volts

**SKU:** CS1000H-A

**Categories:** Control Transformers

#### PRODUCT SPECIFICATIONS

| PRODUCT SPECIFICATIONS     |                                                                                       |
|----------------------------|---------------------------------------------------------------------------------------|
| Weight                     | 50 lbs                                                                                |
| Phases                     | 1                                                                                     |
| Connection                 | 1Ph-CT-SS-SU                                                                          |
| Primary Voltage            | 480                                                                                   |
| Primary Max Current        | 2.08A                                                                                 |
| Primary Markings           | H1-H2                                                                                 |
| Primary Terminals          | <u>Terminals</u>                                                                      |
| Secondary Voltage          | 120                                                                                   |
| Secondary Max Current      | 8.33A                                                                                 |
| Secondary Markings         | <u>X1-X2</u>                                                                          |
| Secondary Terminals        | <u>Terminals</u>                                                                      |
| Primary Taps               | N/A                                                                                   |
| Conductor Material         | Copper                                                                                |
| Temperatue Rise            | <u>115°C</u>                                                                          |
| Insuation Class            | 180°C (Class F)                                                                       |
| BIL (Insulation) Level     | 10kV                                                                                  |
| Efficiency (@35% Load) %   | N/A                                                                                   |
| Impedance Range            | <u>5.0 - 7.0%</u>                                                                     |
| Sound (db)                 | 40                                                                                    |
| Enclosure Type             | Core & Coil                                                                           |
| Enclosure Size             | See Core & Coil Chart                                                                 |
| Finish/Colour              | N/A                                                                                   |
| Standards & Certifications | CSA Certified File No. LR34493, UL Listed File No. E110286, ISO 9001:2015  Registered |