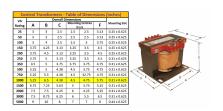

#### **SCHEMATIC/DIAGRAM AND DIMENSION PICTURES**

Single Phase Control Transformer with a capacity of 1000VA, transforming 480 Volts to 120 Volts