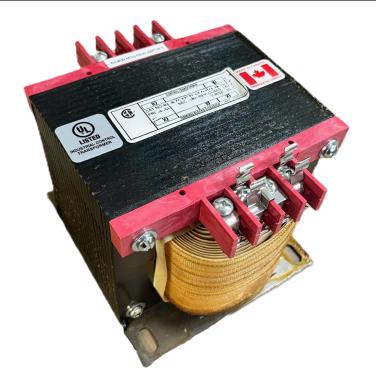

### SCHEMATIC/DIAGRAM AND DIMENSION PICTURES

Single Phase Control Transformer with a capacity of 1000VA, transforming 480 Volts to 120 Volts

**OFFICIAL QUOTE** 