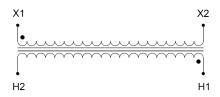

### SCHEMATIC/DIAGRAM AND DIMENSION PICTURES

Single Phase Control Transformer with a capacity of 1000VA, transforming 480 Volts to 120 Volts

**OFFICIAL QUOTE** 

#### **PRODUCT SPECIFICATIONS**

| Weight                     | 50 lbs                                                                                                |
|----------------------------|-------------------------------------------------------------------------------------------------------|
| Phases                     | 1                                                                                                     |
| Connection                 | <u>1Ph-CT-SS-SU</u>                                                                                   |
| Primary Voltage            | <u>480</u>                                                                                            |
| Primary Max Current        | <u>2.08A</u>                                                                                          |
| Primary Markings           | <u>H1-H2</u>                                                                                          |
| Primary Terminals          | <u>Terminals</u>                                                                                      |
| Secondary Voltage          | <u>120</u>                                                                                            |
| Secondary Max Current      | <u>8.33A</u>                                                                                          |
| Secondary Markings         | <u>X1-X2</u>                                                                                          |
| Secondary Terminals        | <u>Terminals</u>                                                                                      |
| Primary Taps               | N/A                                                                                                   |
| Conductor Material         | <u>Copper</u>                                                                                         |
| Temperatue Rise            | <u>115°C</u>                                                                                          |
| Insuation Class            | <u>180°C (Class F)</u>                                                                                |
| BIL (Insulation) Level     | <u>10kV</u>                                                                                           |
| Efficiency (@35% Load) %   | <u>N/A</u>                                                                                            |
| Impedance Range            | <u>5.0 – 7.0%</u>                                                                                     |
| Sound (db)                 | <u>40</u>                                                                                             |
| Enclosure Type             | Core & Coil                                                                                           |
| Enclosure Size             | See Core & Coil Chart                                                                                 |
| Finish/Colour              | N/A                                                                                                   |
| Standards & Certifications | <u>CSA Certified File No. LR34493, UL Listed File No. E110286, ISO 9001:2015</u><br><u>Registered</u> |