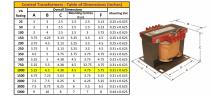

### SCHEMATIC/DIAGRAM AND DIMENSION PICTURES

Single Phase Control Transformer with a capacity of 1000VA, transforming 480 Volts to 120 Volts

**OFFICIAL QUOTE** 

#### **PRODUCT SPECIFICATIONS**

| Weight                     | 50 lbs                                                                                                |
|----------------------------|-------------------------------------------------------------------------------------------------------|
| Phases                     | 1                                                                                                     |
| Connection                 | <u>1Ph-CT-SS-SU</u>                                                                                   |
| Primary Voltage            | <u>480</u>                                                                                            |
| Primary Max Current        | <u>2.08A</u>                                                                                          |
| Primary Markings           | <u>H1-H2</u>                                                                                          |
| Primary Terminals          | <u>Terminals</u>                                                                                      |
| Secondary Voltage          | <u>120</u>                                                                                            |
| Secondary Max Current      | <u>8.33A</u>                                                                                          |
| Secondary Markings         | <u>X1-X2</u>                                                                                          |
| Secondary Terminals        | <u>Terminals</u>                                                                                      |
| Primary Taps               | N/A                                                                                                   |
| Conductor Material         | <u>Copper</u>                                                                                         |
| Temperatue Rise            | <u>115°C</u>                                                                                          |
| Insuation Class            | <u>180°C (Class F)</u>                                                                                |
| BIL (Insulation) Level     | <u>10kV</u>                                                                                           |
| Efficiency (@35% Load) %   | <u>N/A</u>                                                                                            |
| Impedance Range            | <u>5.0 – 7.0%</u>                                                                                     |
| Sound (db)                 | <u>40</u>                                                                                             |
| Enclosure Type             | Core & Coil                                                                                           |
| Enclosure Size             | See Core & Coil Chart                                                                                 |
| Finish/Colour              | N/A                                                                                                   |
| Standards & Certifications | <u>CSA Certified File No. LR34493, UL Listed File No. E110286, ISO 9001:2015</u><br><u>Registered</u> |