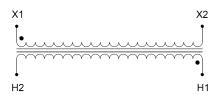

#### **SCHEMATIC/DIAGRAM AND DIMENSION PICTURES**

Single Phase Control Transformer with a capacity of 1000VA, transforming 480 Volts to 120 Volts

## **PRODUCT SPECIFICATIONS**

| Weight                     | 50 lbs                                                                                |
|----------------------------|---------------------------------------------------------------------------------------|
| Phases                     | 1                                                                                     |
| Connection                 | 1Ph-CT-SS-SU                                                                          |
| Primary Voltage            | 480                                                                                   |
| Primary Max Current        | 2.08A                                                                                 |
| Primary Markings           | H1-H2                                                                                 |
| Primary Terminals          | <u>Terminals</u>                                                                      |
| Secondary Voltage          | 120                                                                                   |
| Secondary Max Current      | 8.33A                                                                                 |
| Secondary Markings         | <u>X1-X2</u>                                                                          |
| Secondary Terminals        | <u>Terminals</u>                                                                      |
| Primary Taps               | N/A                                                                                   |
| Conductor Material         | Copper                                                                                |
| Temperatue Rise            | <u>115°C</u>                                                                          |
| Insuation Class            | 180°C (Class F)                                                                       |
| BIL (Insulation) Level     | 10kV                                                                                  |
| Efficiency (@35% Load) %   | N/A                                                                                   |
| Impedance Range            | 5.0 - 7.0%                                                                            |
| Sound (db)                 | 40                                                                                    |
| Enclosure Type             | Core & Coil                                                                           |
| Enclosure Size             | See Core & Coil Chart                                                                 |
| Finish/Colour              | N/A                                                                                   |
| Standards & Certifications | CSA Certified File No. LR34493, UL Listed File No. E110286, ISO 9001:2015  Registered |