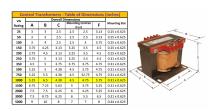

#### **SCHEMATIC/DIAGRAM AND DIMENSION PICTURES**

Single Phase Control Transformer with a capacity of 1000VA, transforming 480 Volts to 120 Volts

## **PRODUCT SPECIFICATIONS**

| Weight                     | 50 lbs                                                                                |
|----------------------------|---------------------------------------------------------------------------------------|
| Phases                     | 1                                                                                     |
| Connection                 | 1Ph-CT-SS-SU                                                                          |
| Primary Voltage            | 480                                                                                   |
| Primary Max Current        | 2.08A                                                                                 |
| Primary Markings           | H1-H2                                                                                 |
| Primary Terminals          | <u>Terminals</u>                                                                      |
| Secondary Voltage          | 120                                                                                   |
| Secondary Max Current      | 8.33A                                                                                 |
| Secondary Markings         | <u>X1-X2</u>                                                                          |
| Secondary Terminals        | <u>Terminals</u>                                                                      |
| Primary Taps               | N/A                                                                                   |
| Conductor Material         | Copper                                                                                |
| Temperatue Rise            | <u>115°C</u>                                                                          |
| Insuation Class            | 180°C (Class F)                                                                       |
| BIL (Insulation) Level     | 10kV                                                                                  |
| Efficiency (@35% Load) %   | N/A                                                                                   |
| Impedance Range            | 5.0 - 7.0%                                                                            |
| Sound (db)                 | 40                                                                                    |
| Enclosure Type             | Core & Coil                                                                           |
| Enclosure Size             | See Core & Coil Chart                                                                 |
| Finish/Colour              | N/A                                                                                   |
| Standards & Certifications | CSA Certified File No. LR34493, UL Listed File No. E110286, ISO 9001:2015  Registered |