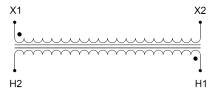

#### **SCHEMATIC/DIAGRAM AND DIMENSION PICTURES**

Single Phase Control Transformer with a capacity of 1000VA, transforming 480 Volts to 120 Volts

### **PRODUCT SPECIFICATIONS**

| PRODUCT SPECIFICATIONS     |                                                                                      |
|----------------------------|--------------------------------------------------------------------------------------|
| Weight                     | 50 lbs                                                                               |
| Phases                     | 1                                                                                    |
| Connection                 | 1Ph-CT-SS-SU                                                                         |
| Primary Voltage            | 480                                                                                  |
| Primary Max Current        | 2.08A                                                                                |
| Primary Markings           | <u>H1-H2</u>                                                                         |
| Primary Terminals          | <u>Terminals</u>                                                                     |
| Secondary Voltage          | 120                                                                                  |
| Secondary Max Current      | 8.33A                                                                                |
| Secondary Markings         | <u>X1-X2</u>                                                                         |
| Secondary Terminals        | <u>Terminals</u>                                                                     |
| Primary Taps               | N/A                                                                                  |
| Conductor Material         | Copper                                                                               |
| Temperatue Rise            | <u>115°C</u>                                                                         |
| Insuation Class            | 180°C (Class F)                                                                      |
| BIL (Insulation) Level     | <u>10kV</u>                                                                          |
| Efficiency (@35% Load) %   | N/A                                                                                  |
| Impedance Range            | <u>5.0 - 7.0%</u>                                                                    |
| Sound (db)                 | 40                                                                                   |
| Enclosure Type             | Core & Coil                                                                          |
| Enclosure Size             | See Core & Coil Chart                                                                |
| Finish/Colour              | N/A                                                                                  |
| Standards & Certifications | CSA Certified File No. LR34493, UL Listed File No. E110286, ISO 9001:2015 Registered |