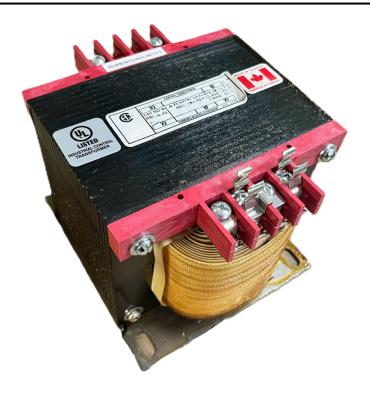

# 1000VA 480 VOLTS TO 120 VOLTS SINGLE PHASE CONTROL TRANSFORMER

\$436.80 CAD

Single Phase Control Transformer with a capacity of 1000VA, transforming 480 Volts to 120 Volts

**SKU:** CS1000H-A

**Categories:** Control Transformers

#### **SCHEMATIC/DIAGRAM AND DIMENSION PICTURES**

Single Phase Control Transformer with a capacity of 1000VA, transforming 480 Volts to 120 Volts