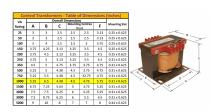

#### **SCHEMATIC/DIAGRAM AND DIMENSION PICTURES**

Single Phase Control Transformer with a capacity of 1000VA, transforming 480 Volts to 120 Volts