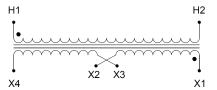

#### **SCHEMATIC/DIAGRAM AND DIMENSION PICTURES**

Single Phase Control Transformer with a capacity of 1000VA, transforming 480 Volts to 120/240 Volts

### **PRODUCT SPECIFICATIONS**

| Weight                     | 6 lbs                                                                                |
|----------------------------|--------------------------------------------------------------------------------------|
| Phases                     | 1                                                                                    |
| Connection                 | 1Ph-CT-SD-SD                                                                         |
| Primary Voltage            | 480                                                                                  |
| Primary Max Current        | 2.08A                                                                                |
| Primary Markings           | H1-H2                                                                                |
| Primary Terminals          | Leads                                                                                |
| Secondary Voltage          | 120/240                                                                              |
| Secondary Max Current      | 8.33A                                                                                |
| Secondary Markings         | <u>X1-X2-X3-X4</u>                                                                   |
| Secondary Terminals        | Leads                                                                                |
| Primary Taps               | N/A                                                                                  |
| Conductor Material         | Copper                                                                               |
| Temperatue Rise            | <u>115°C</u>                                                                         |
| Insuation Class            | 180°C (Class F)                                                                      |
| BIL (Insulation) Level     | <u>10kV</u>                                                                          |
| Efficiency (@35% Load) %   | N/A                                                                                  |
| Impedance Range            | 5.0 - 7.0%                                                                           |
| Sound (db)                 | 40                                                                                   |
| Enclosure Type             | Type-1 Indoor                                                                        |
| Enclosure Size             | See Enclosure Chart                                                                  |
| Finish/Colour              | Semigloss - Black                                                                    |
| Standards & Certifications | CSA Certified File No. LR34493, UL Listed File No. E110286, ISO 9001:2015 Registered |