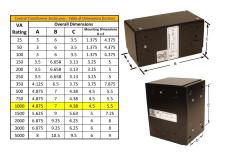

#### **SCHEMATIC/DIAGRAM AND DIMENSION PICTURES**

Single Phase Control Transformer with a capacity of 1000VA, transforming 480 Volts to 120/240 Volts