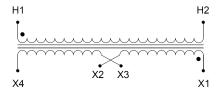

#### SCHEMATIC/DIAGRAM AND DIMENSION PICTURES

Single Phase Control Transformer with a capacity of 1000VA, transforming 480 Volts to 120/240 Volts

**OFFICIAL QUOTE** 

#### **PRODUCT SPECIFICATIONS**

| Weight                     | 6 lbs                                                                                                 |
|----------------------------|-------------------------------------------------------------------------------------------------------|
| Phases                     | 1                                                                                                     |
| Connection                 | <u>1Ph-CT-SD-SD</u>                                                                                   |
| Primary Voltage            | <u>480</u>                                                                                            |
| Primary Max Current        | <u>2.08A</u>                                                                                          |
| Primary Markings           | <u>H1-H2</u>                                                                                          |
| Primary Terminals          | <u>Leads</u>                                                                                          |
| Secondary Voltage          | <u>120/240</u>                                                                                        |
| Secondary Max Current      | <u>8.33A</u>                                                                                          |
| Secondary Markings         | <u>X1-X2-X3-X4</u>                                                                                    |
| Secondary Terminals        | <u>Leads</u>                                                                                          |
| Primary Taps               | N/A                                                                                                   |
| Conductor Material         | <u>Copper</u>                                                                                         |
| Temperatue Rise            | <u>115°C</u>                                                                                          |
| Insuation Class            | <u>180°C (Class F)</u>                                                                                |
| BIL (Insulation) Level     | <u>10kV</u>                                                                                           |
| Efficiency (@35% Load) %   | <u>N/A</u>                                                                                            |
| Impedance Range            | <u>5.0 – 7.0%</u>                                                                                     |
| Sound (db)                 | <u>40</u>                                                                                             |
| Enclosure Type             | <u>Type-1 Indoor</u>                                                                                  |
| Enclosure Size             | See Enclosure Chart                                                                                   |
| Finish/Colour              | <u>Semigloss – Black</u>                                                                              |
| Standards & Certifications | <u>CSA Certified File No. LR34493, UL Listed File No. E110286, ISO 9001:2015</u><br><u>Registered</u> |