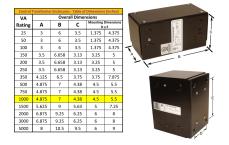

#### SCHEMATIC/DIAGRAM AND DIMENSION PICTURES

Single Phase Control Transformer with a capacity of 1000VA, transforming 480 Volts to 120/240 Volts

**OFFICIAL QUOTE** 

#### **PRODUCT SPECIFICATIONS**

| Weight                     | 6 lbs                                                                                                 |
|----------------------------|-------------------------------------------------------------------------------------------------------|
| Phases                     | 1                                                                                                     |
| Connection                 | <u>1Ph-CT-SD-SD</u>                                                                                   |
| Primary Voltage            | <u>480</u>                                                                                            |
| Primary Max Current        | <u>2.08A</u>                                                                                          |
| Primary Markings           | <u>H1-H2</u>                                                                                          |
| Primary Terminals          | <u>Leads</u>                                                                                          |
| Secondary Voltage          | <u>120/240</u>                                                                                        |
| Secondary Max Current      | <u>8.33A</u>                                                                                          |
| Secondary Markings         | <u>X1-X2-X3-X4</u>                                                                                    |
| Secondary Terminals        | <u>Leads</u>                                                                                          |
| Primary Taps               | N/A                                                                                                   |
| Conductor Material         | <u>Copper</u>                                                                                         |
| Temperatue Rise            | <u>115°C</u>                                                                                          |
| Insuation Class            | <u>180°C (Class F)</u>                                                                                |
| BIL (Insulation) Level     | <u>10kV</u>                                                                                           |
| Efficiency (@35% Load) %   | <u>N/A</u>                                                                                            |
| Impedance Range            | <u>5.0 – 7.0%</u>                                                                                     |
| Sound (db)                 | <u>40</u>                                                                                             |
| Enclosure Type             | <u>Type-1 Indoor</u>                                                                                  |
| Enclosure Size             | See Enclosure Chart                                                                                   |
| Finish/Colour              | <u>Semigloss – Black</u>                                                                              |
| Standards & Certifications | <u>CSA Certified File No. LR34493, UL Listed File No. E110286, ISO 9001:2015</u><br><u>Registered</u> |