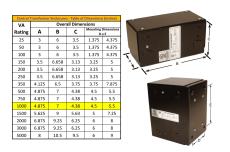

#### **SCHEMATIC/DIAGRAM AND DIMENSION PICTURES**

Single Phase Control Transformer with a capacity of 1000VA, transforming 480 Volts to 120/240 Volts