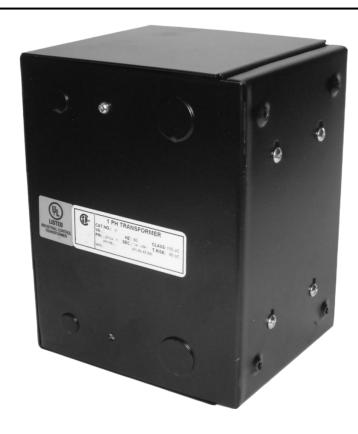

## 1000VA 480 VOLTS TO 120/240 VOLTS SINGLE PHASE CONTROL TRANSFORMER

\$465.92 CAD

Single Phase Control Transformer with a capacity of 1000VA, transforming 480 Volts to 120/240 Volts

**SKU:** CE1000H-K

**Categories:** Control Transformers