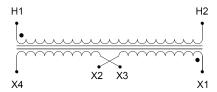

#### **SCHEMATIC/DIAGRAM AND DIMENSION PICTURES**

Single Phase Control Transformer with a capacity of 1000VA, transforming 480 Volts to 120/240 Volts

### **PRODUCT SPECIFICATIONS**

| Weight                     | 6 lbs                                                                                |
|----------------------------|--------------------------------------------------------------------------------------|
| Phases                     | 1                                                                                    |
| Connection                 | 1Ph-CT-SD-SD                                                                         |
| Primary Voltage            | 480                                                                                  |
| Primary Max Current        | 2.08A                                                                                |
| Primary Markings           | H1-H2                                                                                |
| Primary Terminals          | Leads                                                                                |
| Secondary Voltage          | 120/240                                                                              |
| Secondary Max Current      | 8.33A                                                                                |
| Secondary Markings         | <u>X1-X2-X3-X4</u>                                                                   |
| Secondary Terminals        | Leads                                                                                |
| Primary Taps               | N/A                                                                                  |
| Conductor Material         | Copper                                                                               |
| Temperatue Rise            | <u>115°C</u>                                                                         |
| Insuation Class            | 180°C (Class F)                                                                      |
| BIL (Insulation) Level     | <u>10kV</u>                                                                          |
| Efficiency (@35% Load) %   | N/A                                                                                  |
| Impedance Range            | 5.0 - 7.0%                                                                           |
| Sound (db)                 | 40                                                                                   |
| Enclosure Type             | Type-1 Indoor                                                                        |
| Enclosure Size             | See Enclosure Chart                                                                  |
| Finish/Colour              | Semigloss - Black                                                                    |
| Standards & Certifications | CSA Certified File No. LR34493, UL Listed File No. E110286, ISO 9001:2015 Registered |