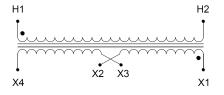

#### SCHEMATIC/DIAGRAM AND DIMENSION PICTURES

Single Phase Control Transformer with a capacity of 1000VA, transforming 480 Volts to 120/240 Volts

**OFFICIAL QUOTE** 

#### **PRODUCT SPECIFICATIONS**

| Weight                     | 6 lbs                                                                                                 |
|----------------------------|-------------------------------------------------------------------------------------------------------|
| Phases                     | 1                                                                                                     |
| Connection                 | <u>1Ph-CT-SD-SD</u>                                                                                   |
| Primary Voltage            | <u>480</u>                                                                                            |
| Primary Max Current        | <u>2.08A</u>                                                                                          |
| Primary Markings           | <u>H1-H2</u>                                                                                          |
| Primary Terminals          | <u>Leads</u>                                                                                          |
| Secondary Voltage          | <u>120/240</u>                                                                                        |
| Secondary Max Current      | <u>8.33A</u>                                                                                          |
| Secondary Markings         | <u>X1-X2-X3-X4</u>                                                                                    |
| Secondary Terminals        | <u>Leads</u>                                                                                          |
| Primary Taps               | N/A                                                                                                   |
| Conductor Material         | <u>Copper</u>                                                                                         |
| Temperatue Rise            | <u>115°C</u>                                                                                          |
| Insuation Class            | <u>180°C (Class F)</u>                                                                                |
| BIL (Insulation) Level     | <u>10kV</u>                                                                                           |
| Efficiency (@35% Load) %   | <u>N/A</u>                                                                                            |
| Impedance Range            | <u>5.0 – 7.0%</u>                                                                                     |
| Sound (db)                 | <u>40</u>                                                                                             |
| Enclosure Type             | <u>Type-1 Indoor</u>                                                                                  |
| Enclosure Size             | See Enclosure Chart                                                                                   |
| Finish/Colour              | <u>Semigloss – Black</u>                                                                              |
| Standards & Certifications | <u>CSA Certified File No. LR34493, UL Listed File No. E110286, ISO 9001:2015</u><br><u>Registered</u> |