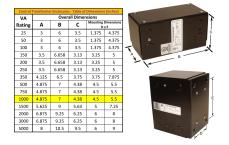

#### SCHEMATIC/DIAGRAM AND DIMENSION PICTURES

Single Phase Control Transformer with a capacity of 1000VA, transforming 480 Volts to 120/240 Volts

**OFFICIAL QUOTE** 