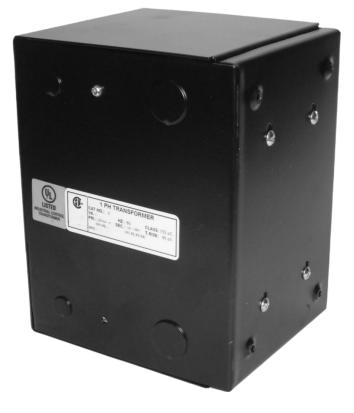

#### **PRODUCT SPECIFICATIONS**

| Weight                     | 6 lbs                                                                                                 |
|----------------------------|-------------------------------------------------------------------------------------------------------|
| Phases                     | 1                                                                                                     |
| Connection                 | <u>1Ph-CT-SD-SD</u>                                                                                   |
| Primary Voltage            | <u>480</u>                                                                                            |
| Primary Max Current        | <u>2.08A</u>                                                                                          |
| Primary Markings           | <u>H1-H2</u>                                                                                          |
| Primary Terminals          | Leads                                                                                                 |
| Secondary Voltage          | 120/240                                                                                               |
| Secondary Max Current      | <u>8.33A</u>                                                                                          |
| Secondary Markings         | <u>X1-X2-X3-X4</u>                                                                                    |
| Secondary Terminals        | <u>Leads</u>                                                                                          |
| Primary Taps               | N/A                                                                                                   |
| Conductor Material         | <u>Copper</u>                                                                                         |
| Temperatue Rise            | <u>115°C</u>                                                                                          |
| Insuation Class            | <u>180°C (Class F)</u>                                                                                |
| BIL (Insulation) Level     | <u>10kV</u>                                                                                           |
| Efficiency (@35% Load) %   | <u>N/A</u>                                                                                            |
| Impedance Range            | <u>5.0 – 7.0%</u>                                                                                     |
| Sound (db)                 | <u>40</u>                                                                                             |
| Enclosure Type             | Type-1 Indoor                                                                                         |
| Enclosure Size             | See Enclosure Chart                                                                                   |
| Finish/Colour              | <u>Semigloss – Black</u>                                                                              |
| Standards & Certifications | <u>CSA Certified File No. LR34493, UL Listed File No. E110286, ISO 9001:2015</u><br><u>Registered</u> |