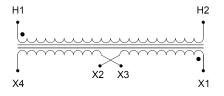

#### **PRODUCT SPECIFICATIONS**

| Weight                     | 6 lbs                                                                                                 |
|----------------------------|-------------------------------------------------------------------------------------------------------|
| Phases                     | 1                                                                                                     |
| Connection                 | <u>1Ph-CT-SD-SD</u>                                                                                   |
| Primary Voltage            | <u>480</u>                                                                                            |
| Primary Max Current        | <u>2.08A</u>                                                                                          |
| Primary Markings           | <u>H1-H2</u>                                                                                          |
| Primary Terminals          | Leads                                                                                                 |
| Secondary Voltage          | 120/240                                                                                               |
| Secondary Max Current      | <u>8.33A</u>                                                                                          |
| Secondary Markings         | <u>X1-X2-X3-X4</u>                                                                                    |
| Secondary Terminals        | <u>Leads</u>                                                                                          |
| Primary Taps               | N/A                                                                                                   |
| Conductor Material         | <u>Copper</u>                                                                                         |
| Temperatue Rise            | <u>115°C</u>                                                                                          |
| Insuation Class            | <u>180°C (Class F)</u>                                                                                |
| BIL (Insulation) Level     | <u>10kV</u>                                                                                           |
| Efficiency (@35% Load) %   | <u>N/A</u>                                                                                            |
| Impedance Range            | <u>5.0 – 7.0%</u>                                                                                     |
| Sound (db)                 | <u>40</u>                                                                                             |
| Enclosure Type             | Type-1 Indoor                                                                                         |
| Enclosure Size             | See Enclosure Chart                                                                                   |
| Finish/Colour              | <u>Semigloss – Black</u>                                                                              |
| Standards & Certifications | <u>CSA Certified File No. LR34493, UL Listed File No. E110286, ISO 9001:2015</u><br><u>Registered</u> |