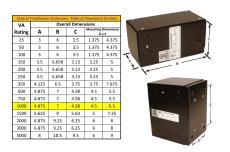

#### **SCHEMATIC/DIAGRAM AND DIMENSION PICTURES**

Single Phase Control Transformer with a capacity of 1000VA, transforming 480 Volts to 120/240 Volts

### **PRODUCT SPECIFICATIONS**

| Weight                     | 6 lbs                                                                                |
|----------------------------|--------------------------------------------------------------------------------------|
| Phases                     | 1                                                                                    |
| Connection                 | 1Ph-CT-SD-SD                                                                         |
| Primary Voltage            | 480                                                                                  |
| Primary Max Current        | 2.08A                                                                                |
| Primary Markings           | H1-H2                                                                                |
| Primary Terminals          | Leads                                                                                |
| Secondary Voltage          | 120/240                                                                              |
| Secondary Max Current      | 8.33A                                                                                |
| Secondary Markings         | <u>X1-X2-X3-X4</u>                                                                   |
| Secondary Terminals        | Leads                                                                                |
| Primary Taps               | N/A                                                                                  |
| Conductor Material         | Copper                                                                               |
| Temperatue Rise            | <u>115°C</u>                                                                         |
| Insuation Class            | 180°C (Class F)                                                                      |
| BIL (Insulation) Level     | <u>10kV</u>                                                                          |
| Efficiency (@35% Load) %   | N/A                                                                                  |
| Impedance Range            | 5.0 - 7.0%                                                                           |
| Sound (db)                 | 40                                                                                   |
| Enclosure Type             | Type-1 Indoor                                                                        |
| Enclosure Size             | See Enclosure Chart                                                                  |
| Finish/Colour              | Semigloss - Black                                                                    |
| Standards & Certifications | CSA Certified File No. LR34493, UL Listed File No. E110286, ISO 9001:2015 Registered |