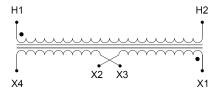

#### **SCHEMATIC/DIAGRAM AND DIMENSION PICTURES**

Single Phase Control Transformer with a capacity of 1000VA, transforming 480 Volts to 120/240 Volts

### **PRODUCT SPECIFICATIONS**

| Weight                     | 6 lbs                                                                                |
|----------------------------|--------------------------------------------------------------------------------------|
| Phases                     | 1                                                                                    |
| Connection                 | 1Ph-CT-SD-SD                                                                         |
| Primary Voltage            | 480                                                                                  |
| Primary Max Current        | 2.08A                                                                                |
| Primary Markings           | H1-H2                                                                                |
| Primary Terminals          | Leads                                                                                |
| Secondary Voltage          | 120/240                                                                              |
| Secondary Max Current      | 8.33A                                                                                |
| Secondary Markings         | <u>X1-X2-X3-X4</u>                                                                   |
| Secondary Terminals        | Leads                                                                                |
| Primary Taps               | N/A                                                                                  |
| Conductor Material         | Copper                                                                               |
| Temperatue Rise            | <u>115°C</u>                                                                         |
| Insuation Class            | 180°C (Class F)                                                                      |
| BIL (Insulation) Level     | <u>10kV</u>                                                                          |
| Efficiency (@35% Load) %   | N/A                                                                                  |
| Impedance Range            | 5.0 - 7.0%                                                                           |
| Sound (db)                 | 40                                                                                   |
| Enclosure Type             | Type-1 Indoor                                                                        |
| Enclosure Size             | See Enclosure Chart                                                                  |
| Finish/Colour              | Semigloss - Black                                                                    |
| Standards & Certifications | CSA Certified File No. LR34493, UL Listed File No. E110286, ISO 9001:2015 Registered |