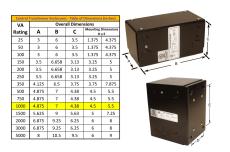

#### **SCHEMATIC/DIAGRAM AND DIMENSION PICTURES**

Single Phase Control Transformer with a capacity of 1000VA, transforming 480 Volts to 120/240 Volts

### **PRODUCT SPECIFICATIONS**

| Weight                     | 6 lbs                                                                                |
|----------------------------|--------------------------------------------------------------------------------------|
| Phases                     | 1                                                                                    |
| Connection                 | 1Ph-CT-SD-SD                                                                         |
| Primary Voltage            | 480                                                                                  |
| Primary Max Current        | 2.08A                                                                                |
| Primary Markings           | H1-H2                                                                                |
| Primary Terminals          | Leads                                                                                |
| Secondary Voltage          | 120/240                                                                              |
| Secondary Max Current      | 8.33A                                                                                |
| Secondary Markings         | <u>X1-X2-X3-X4</u>                                                                   |
| Secondary Terminals        | Leads                                                                                |
| Primary Taps               | N/A                                                                                  |
| Conductor Material         | Copper                                                                               |
| Temperatue Rise            | <u>115°C</u>                                                                         |
| Insuation Class            | 180°C (Class F)                                                                      |
| BIL (Insulation) Level     | <u>10kV</u>                                                                          |
| Efficiency (@35% Load) %   | N/A                                                                                  |
| Impedance Range            | 5.0 - 7.0%                                                                           |
| Sound (db)                 | 40                                                                                   |
| Enclosure Type             | Type-1 Indoor                                                                        |
| Enclosure Size             | See Enclosure Chart                                                                  |
| Finish/Colour              | Semigloss - Black                                                                    |
| Standards & Certifications | CSA Certified File No. LR34493, UL Listed File No. E110286, ISO 9001:2015 Registered |