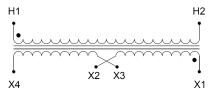

#### **SCHEMATIC/DIAGRAM AND DIMENSION PICTURES**

Single Phase Control Transformer with a capacity of 1000VA, transforming 480 Volts to 120/240 Volts

### **PRODUCT SPECIFICATIONS**

| Weight                     | 6 lbs                                                                                |
|----------------------------|--------------------------------------------------------------------------------------|
| Phases                     | 1                                                                                    |
| Connection                 | 1Ph-CT-SD-SD                                                                         |
| Primary Voltage            | 480                                                                                  |
| Primary Max Current        | 2.08A                                                                                |
| Primary Markings           | H1-H2                                                                                |
| Primary Terminals          | Leads                                                                                |
| Secondary Voltage          | 120/240                                                                              |
| Secondary Max Current      | 8.33A                                                                                |
| Secondary Markings         | <u>X1-X2-X3-X4</u>                                                                   |
| Secondary Terminals        | Leads                                                                                |
| Primary Taps               | N/A                                                                                  |
| Conductor Material         | Copper                                                                               |
| Temperatue Rise            | <u>115°C</u>                                                                         |
| Insuation Class            | 180°C (Class F)                                                                      |
| BIL (Insulation) Level     | <u>10kV</u>                                                                          |
| Efficiency (@35% Load) %   | N/A                                                                                  |
| Impedance Range            | 5.0 - 7.0%                                                                           |
| Sound (db)                 | 40                                                                                   |
| Enclosure Type             | Type-1 Indoor                                                                        |
| Enclosure Size             | See Enclosure Chart                                                                  |
| Finish/Colour              | Semigloss - Black                                                                    |
| Standards & Certifications | CSA Certified File No. LR34493, UL Listed File No. E110286, ISO 9001:2015 Registered |