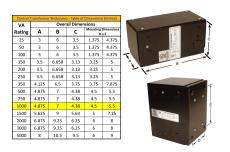

#### **SCHEMATIC/DIAGRAM AND DIMENSION PICTURES**

Single Phase Control Transformer with a capacity of 1000VA, transforming 480 Volts to 120/240 Volts

#### **PRODUCT SPECIFICATIONS**

| Weight                     | 6 lbs                                                                                |
|----------------------------|--------------------------------------------------------------------------------------|
| Phases                     | 1                                                                                    |
| Connection                 | 1Ph-CT-SD-SD                                                                         |
| Primary Voltage            | 480                                                                                  |
| Primary Max Current        | 2.08A                                                                                |
| Primary Markings           | H1-H2                                                                                |
| Primary Terminals          | Leads                                                                                |
| Secondary Voltage          | 120/240                                                                              |
| Secondary Max Current      | 8.33A                                                                                |
| Secondary Markings         | <u>X1-X2-X3-X4</u>                                                                   |
| Secondary Terminals        | Leads                                                                                |
| Primary Taps               | N/A                                                                                  |
| Conductor Material         | Copper                                                                               |
| Temperatue Rise            | <u>115°C</u>                                                                         |
| Insuation Class            | 180°C (Class F)                                                                      |
| BIL (Insulation) Level     | <u>10kV</u>                                                                          |
| Efficiency (@35% Load) %   | N/A                                                                                  |
| Impedance Range            | 5.0 - 7.0%                                                                           |
| Sound (db)                 | 40                                                                                   |
| Enclosure Type             | Type-1 Indoor                                                                        |
| Enclosure Size             | See Enclosure Chart                                                                  |
| Finish/Colour              | Semigloss - Black                                                                    |
| Standards & Certifications | CSA Certified File No. LR34493, UL Listed File No. E110286, ISO 9001:2015 Registered |