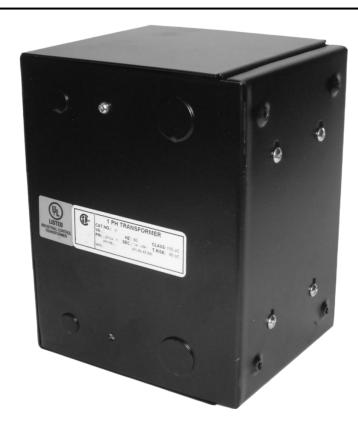

### 1000VA 480 VOLTS TO 120/240 VOLTS SINGLE PHASE CONTROL TRANSFORMER

\$465.92 CAD

Single Phase Control Transformer with a capacity of 1000VA, transforming 480 Volts to 120/240 Volts

**SKU:** CE1000H-K

**Categories:** Control Transformers

#### **SCHEMATIC/DIAGRAM AND DIMENSION PICTURES**

Single Phase Control Transformer with a capacity of 1000VA, transforming 480 Volts to 120/240 Volts