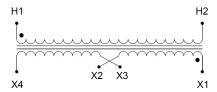

#### **SCHEMATIC/DIAGRAM AND DIMENSION PICTURES**

Single Phase Control Transformer with a capacity of 1000VA, transforming 480 Volts to 120/240 Volts

#### **PRODUCT SPECIFICATIONS**

| Weight                     | 6 lbs                                                                                |
|----------------------------|--------------------------------------------------------------------------------------|
| Phases                     | 1                                                                                    |
| Connection                 | 1Ph-CT-SD-SD                                                                         |
| Primary Voltage            | 480                                                                                  |
| Primary Max Current        | 2.08A                                                                                |
| Primary Markings           | H1-H2                                                                                |
| Primary Terminals          | Leads                                                                                |
| Secondary Voltage          | 120/240                                                                              |
| Secondary Max Current      | 8.33A                                                                                |
| Secondary Markings         | <u>X1-X2-X3-X4</u>                                                                   |
| Secondary Terminals        | Leads                                                                                |
| Primary Taps               | N/A                                                                                  |
| Conductor Material         | Copper                                                                               |
| Temperatue Rise            | <u>115°C</u>                                                                         |
| Insuation Class            | 180°C (Class F)                                                                      |
| BIL (Insulation) Level     | <u>10kV</u>                                                                          |
| Efficiency (@35% Load) %   | N/A                                                                                  |
| Impedance Range            | 5.0 - 7.0%                                                                           |
| Sound (db)                 | 40                                                                                   |
| Enclosure Type             | Type-1 Indoor                                                                        |
| Enclosure Size             | See Enclosure Chart                                                                  |
| Finish/Colour              | Semigloss - Black                                                                    |
| Standards & Certifications | CSA Certified File No. LR34493, UL Listed File No. E110286, ISO 9001:2015 Registered |