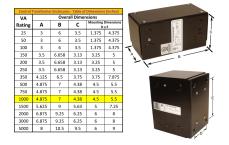

#### SCHEMATIC/DIAGRAM AND DIMENSION PICTURES

Single Phase Control Transformer with a capacity of 1000VA, transforming 480 Volts to 120/240 Volts

**OFFICIAL QUOTE** 

#### **PRODUCT SPECIFICATIONS**

| Weight                     | 6 lbs                                                                                                 |
|----------------------------|-------------------------------------------------------------------------------------------------------|
| Phases                     | 1                                                                                                     |
| Connection                 | <u>1Ph-CT-SD-SD</u>                                                                                   |
| Primary Voltage            | <u>480</u>                                                                                            |
| Primary Max Current        | <u>2.08A</u>                                                                                          |
| Primary Markings           | <u>H1-H2</u>                                                                                          |
| Primary Terminals          | Leads                                                                                                 |
| Secondary Voltage          | 120/240                                                                                               |
| Secondary Max Current      | <u>8.33A</u>                                                                                          |
| Secondary Markings         | <u>X1-X2-X3-X4</u>                                                                                    |
| Secondary Terminals        | <u>Leads</u>                                                                                          |
| Primary Taps               | N/A                                                                                                   |
| Conductor Material         | <u>Copper</u>                                                                                         |
| Temperatue Rise            | <u>115°C</u>                                                                                          |
| Insuation Class            | <u>180°C (Class F)</u>                                                                                |
| BIL (Insulation) Level     | <u>10kV</u>                                                                                           |
| Efficiency (@35% Load) %   | <u>N/A</u>                                                                                            |
| Impedance Range            | <u>5.0 – 7.0%</u>                                                                                     |
| Sound (db)                 | <u>40</u>                                                                                             |
| Enclosure Type             | Type-1 Indoor                                                                                         |
| Enclosure Size             | See Enclosure Chart                                                                                   |
| Finish/Colour              | <u>Semigloss – Black</u>                                                                              |
| Standards & Certifications | <u>CSA Certified File No. LR34493, UL Listed File No. E110286, ISO 9001:2015</u><br><u>Registered</u> |