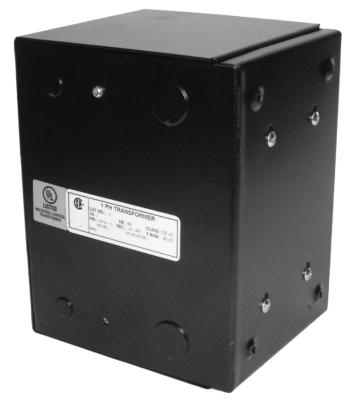

# \$465.92 CAD

Single Phase Control Transformer with a capacity of 1000VA, transforming 480 Volts to 120/240 Volts

SKU: CE1000H-K Categories: <u>Control Transformers</u>

#### SCHEMATIC/DIAGRAM AND DIMENSION PICTURES

Single Phase Control Transformer with a capacity of 1000VA, transforming 480 Volts to 120/240 Volts

**OFFICIAL QUOTE** 