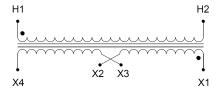

#### SCHEMATIC/DIAGRAM AND DIMENSION PICTURES

Single Phase Control Transformer with a capacity of 1000VA, transforming 480 Volts to 120/240 Volts

**OFFICIAL QUOTE** 

#### **PRODUCT SPECIFICATIONS**

| Weight                     | 6 lbs                                                                                                 |
|----------------------------|-------------------------------------------------------------------------------------------------------|
| Phases                     | 1                                                                                                     |
| Connection                 | <u>1Ph-CT-SD-SD</u>                                                                                   |
| Primary Voltage            | <u>480</u>                                                                                            |
| Primary Max Current        | <u>2.08A</u>                                                                                          |
| Primary Markings           | <u>H1-H2</u>                                                                                          |
| Primary Terminals          | Leads                                                                                                 |
| Secondary Voltage          | 120/240                                                                                               |
| Secondary Max Current      | <u>8.33A</u>                                                                                          |
| Secondary Markings         | <u>X1-X2-X3-X4</u>                                                                                    |
| Secondary Terminals        | <u>Leads</u>                                                                                          |
| Primary Taps               | N/A                                                                                                   |
| Conductor Material         | <u>Copper</u>                                                                                         |
| Temperatue Rise            | <u>115°C</u>                                                                                          |
| Insuation Class            | <u>180°C (Class F)</u>                                                                                |
| BIL (Insulation) Level     | <u>10kV</u>                                                                                           |
| Efficiency (@35% Load) %   | <u>N/A</u>                                                                                            |
| Impedance Range            | <u>5.0 – 7.0%</u>                                                                                     |
| Sound (db)                 | <u>40</u>                                                                                             |
| Enclosure Type             | Type-1 Indoor                                                                                         |
| Enclosure Size             | See Enclosure Chart                                                                                   |
| Finish/Colour              | <u>Semigloss – Black</u>                                                                              |
| Standards & Certifications | <u>CSA Certified File No. LR34493, UL Listed File No. E110286, ISO 9001:2015</u><br><u>Registered</u> |