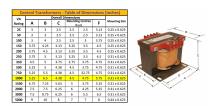

### SCHEMATIC/DIAGRAM AND DIMENSION PICTURES

Single Phase Control Transformer with a capacity of 1000VA, transforming 480 Volts to 120/240 Volts

#### **PRODUCT SPECIFICATIONS**

| Weight                     | 50 lbs                                                                               |
|----------------------------|--------------------------------------------------------------------------------------|
| Phases                     | 1                                                                                    |
| Connection                 | 1Ph-CT-SD-SD                                                                         |
| Primary Voltage            | 480                                                                                  |
| Primary Max Current        | 2.08A                                                                                |
| Primary Markings           | <u>H1-H2</u>                                                                         |
| Primary Terminals          | <u>Terminals</u>                                                                     |
| Secondary Voltage          | 120/240                                                                              |
| Secondary Max Current      | 8.33A                                                                                |
| Secondary Markings         | <u>X1-X2-X3-X4</u>                                                                   |
| Secondary Terminals        | <u>Terminals</u>                                                                     |
| Primary Taps               | N/A                                                                                  |
| Conductor Material         | Copper                                                                               |
| Temperatue Rise            | 115°C                                                                                |
| Insuation Class            | 180°C (Class F)                                                                      |
| BIL (Insulation) Level     | <u>10kV</u>                                                                          |
| Efficiency (@35% Load) %   | N/A                                                                                  |
| Impedance Range            | <u>5.0 - 7.0%</u>                                                                    |
| Sound (db)                 | 40                                                                                   |
| Enclosure Type             | Core & Coil                                                                          |
| Enclosure Size             | See Core & Coil Chart                                                                |
| Finish/Colour              | N/A                                                                                  |
| Standards & Certifications | CSA Certified File No. LR34493, UL Listed File No. E110286, ISO 9001:2015 Registered |