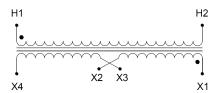

### SCHEMATIC/DIAGRAM AND DIMENSION PICTURES

Single Phase Control Transformer with a capacity of 1000VA, transforming 480 Volts to 120/240 Volts

#### **PRODUCT SPECIFICATIONS**

| Weight                     | 50 lbs                                                                               |
|----------------------------|--------------------------------------------------------------------------------------|
| Phases                     | 1                                                                                    |
| Connection                 | 1Ph-CT-SD-SD                                                                         |
| Primary Voltage            | 480                                                                                  |
| Primary Max Current        | 2.08A                                                                                |
| Primary Markings           | <u>H1-H2</u>                                                                         |
| Primary Terminals          | <u>Terminals</u>                                                                     |
| Secondary Voltage          | 120/240                                                                              |
| Secondary Max Current      | 8.33A                                                                                |
| Secondary Markings         | <u>X1-X2-X3-X4</u>                                                                   |
| Secondary Terminals        | <u>Terminals</u>                                                                     |
| Primary Taps               | N/A                                                                                  |
| Conductor Material         | Copper                                                                               |
| Temperatue Rise            | 115°C                                                                                |
| Insuation Class            | 180°C (Class F)                                                                      |
| BIL (Insulation) Level     | <u>10kV</u>                                                                          |
| Efficiency (@35% Load) %   | N/A                                                                                  |
| Impedance Range            | <u>5.0 - 7.0%</u>                                                                    |
| Sound (db)                 | 40                                                                                   |
| Enclosure Type             | Core & Coil                                                                          |
| Enclosure Size             | See Core & Coil Chart                                                                |
| Finish/Colour              | N/A                                                                                  |
| Standards & Certifications | CSA Certified File No. LR34493, UL Listed File No. E110286, ISO 9001:2015 Registered |