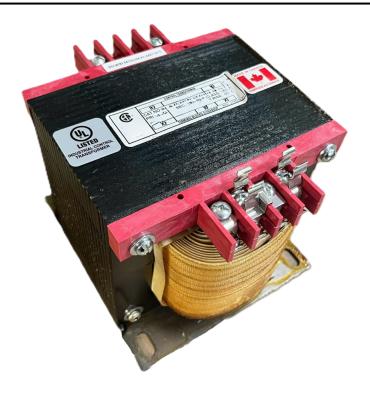

## 1000VA 480 VOLTS TO 120/240 VOLTS SINGLE PHASE CONTROL TRANSFORMER

\$471.38 CAD

Single Phase Control Transformer with a capacity of 1000VA, transforming 480 Volts to 120/240 Volts

**SKU:** CS1000H-K

**Categories:** Control Transformers

#### **PRODUCT SPECIFICATIONS**

| Weight                     | 50 lbs                                                                               |
|----------------------------|--------------------------------------------------------------------------------------|
| Phases                     | 1                                                                                    |
| Connection                 | 1Ph-CT-SD-SD                                                                         |
| Primary Voltage            | 480                                                                                  |
| Primary Max Current        | 2.08A                                                                                |
| Primary Markings           | <u>H1-H2</u>                                                                         |
| Primary Terminals          | <u>Terminals</u>                                                                     |
| Secondary Voltage          | 120/240                                                                              |
| Secondary Max Current      | 8.33A                                                                                |
| Secondary Markings         | <u>X1-X2-X3-X4</u>                                                                   |
| Secondary Terminals        | <u>Terminals</u>                                                                     |
| Primary Taps               | N/A                                                                                  |
| Conductor Material         | Copper                                                                               |
| Temperatue Rise            | 115°C                                                                                |
| Insuation Class            | 180°C (Class F)                                                                      |
| BIL (Insulation) Level     | <u>10kV</u>                                                                          |
| Efficiency (@35% Load) %   | N/A                                                                                  |
| Impedance Range            | <u>5.0 - 7.0%</u>                                                                    |
| Sound (db)                 | 40                                                                                   |
| Enclosure Type             | Core & Coil                                                                          |
| Enclosure Size             | See Core & Coil Chart                                                                |
| Finish/Colour              | N/A                                                                                  |
| Standards & Certifications | CSA Certified File No. LR34493, UL Listed File No. E110286, ISO 9001:2015 Registered |