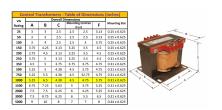

#### **SCHEMATIC/DIAGRAM AND DIMENSION PICTURES**

Single Phase Control Transformer with a capacity of 1000VA, transforming 480 Volts to 120/240 Volts