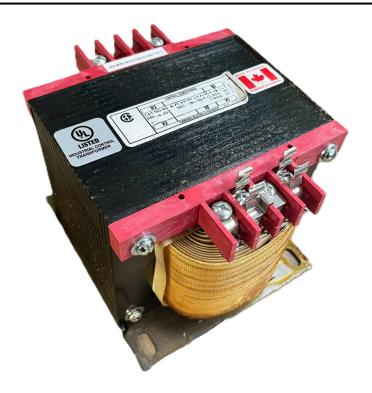

## 1000VA 480 VOLTS TO 120/240 VOLTS SINGLE PHASE CONTROL TRANSFORMER

\$471.38 CAD

Single Phase Control Transformer with a capacity of 1000VA, transforming 480 Volts to 120/240 Volts

**SKU:** CS1000H-K

**Categories:** Control Transformers

### **PRODUCT SPECIFICATIONS**

| Weight                     | 50 lbs                                                                                |
|----------------------------|---------------------------------------------------------------------------------------|
| Phases                     | 1                                                                                     |
| Connection                 | 1Ph-CT-SD-SD                                                                          |
| Primary Voltage            | 480                                                                                   |
| Primary Max Current        | 2.08A                                                                                 |
| Primary Markings           | H1-H2                                                                                 |
| Primary Terminals          | <u>Terminals</u>                                                                      |
| Secondary Voltage          | 120/240                                                                               |
| Secondary Max Current      | 8.33A                                                                                 |
| Secondary Markings         | <u>X1-X2-X3-X4</u>                                                                    |
| Secondary Terminals        | <u>Terminals</u>                                                                      |
| Primary Taps               | N/A                                                                                   |
| Conductor Material         | Copper                                                                                |
| Temperatue Rise            | <u>115°C</u>                                                                          |
| Insuation Class            | 180°C (Class F)                                                                       |
| BIL (Insulation) Level     | <u>10kV</u>                                                                           |
| Efficiency (@35% Load) %   | N/A                                                                                   |
| Impedance Range            | 5.0 - 7.0%                                                                            |
| Sound (db)                 | 40                                                                                    |
| Enclosure Type             | Core & Coil                                                                           |
| Enclosure Size             | See Core & Coil Chart                                                                 |
| Finish/Colour              | N/A                                                                                   |
| Standards & Certifications | CSA Certified File No. LR34493, UL Listed File No. E110286, ISO 9001:2015  Registered |