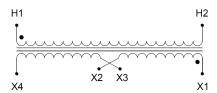

#### **SCHEMATIC/DIAGRAM AND DIMENSION PICTURES**

Single Phase Control Transformer with a capacity of 1000VA, transforming 480 Volts to 120/240 Volts

### **PRODUCT SPECIFICATIONS**

| Weight                     | 50 lbs                                                                                |
|----------------------------|---------------------------------------------------------------------------------------|
| Phases                     | 1                                                                                     |
| Connection                 | 1Ph-CT-SD-SD                                                                          |
| Primary Voltage            | 480                                                                                   |
| Primary Max Current        | 2.08A                                                                                 |
| Primary Markings           | H1-H2                                                                                 |
| Primary Terminals          | <u>Terminals</u>                                                                      |
| Secondary Voltage          | 120/240                                                                               |
| Secondary Max Current      | 8.33A                                                                                 |
| Secondary Markings         | <u>X1-X2-X3-X4</u>                                                                    |
| Secondary Terminals        | <u>Terminals</u>                                                                      |
| Primary Taps               | N/A                                                                                   |
| Conductor Material         | Copper                                                                                |
| Temperatue Rise            | <u>115°C</u>                                                                          |
| Insuation Class            | 180°C (Class F)                                                                       |
| BIL (Insulation) Level     | <u>10kV</u>                                                                           |
| Efficiency (@35% Load) %   | N/A                                                                                   |
| Impedance Range            | 5.0 - 7.0%                                                                            |
| Sound (db)                 | 40                                                                                    |
| Enclosure Type             | Core & Coil                                                                           |
| Enclosure Size             | See Core & Coil Chart                                                                 |
| Finish/Colour              | N/A                                                                                   |
| Standards & Certifications | CSA Certified File No. LR34493, UL Listed File No. E110286, ISO 9001:2015  Registered |