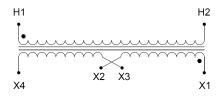

#### SCHEMATIC/DIAGRAM AND DIMENSION PICTURES

Single Phase Control Transformer with a capacity of 1000VA, transforming 480 Volts to 120/240 Volts

**OFFICIAL QUOTE** 

#### **PRODUCT SPECIFICATIONS**

| Weight                     | 50 lbs                                                                                  |
|----------------------------|-----------------------------------------------------------------------------------------|
| Phases                     | 1                                                                                       |
| Connection                 | <u>1Ph-CT-SD-SD</u>                                                                     |
| Primary Voltage            | <u>480</u>                                                                              |
| Primary Max Current        | <u>2.08A</u>                                                                            |
| Primary Markings           | <u>H1-H2</u>                                                                            |
| Primary Terminals          | Terminals                                                                               |
| Secondary Voltage          | 120/240                                                                                 |
| Secondary Max Current      | <u>8.33A</u>                                                                            |
| Secondary Markings         | <u>X1-X2-X3-X4</u>                                                                      |
| Secondary Terminals        | <u>Terminals</u>                                                                        |
| Primary Taps               | <u>N/A</u>                                                                              |
| Conductor Material         | <u>Copper</u>                                                                           |
| Temperatue Rise            | <u>115°C</u>                                                                            |
| Insuation Class            | <u>180°C (Class F)</u>                                                                  |
| BIL (Insulation) Level     | <u>10kV</u>                                                                             |
| Efficiency (@35% Load) %   | <u>N/A</u>                                                                              |
| Impedance Range            | <u>5.0 - 7.0%</u>                                                                       |
| Sound (db)                 | <u>40</u>                                                                               |
| Enclosure Type             | Core & Coil                                                                             |
| Enclosure Size             | See Core & Coil Chart                                                                   |
| Finish/Colour              | N/A                                                                                     |
| Standards & Certifications | CSA Certified File No. LR34493, UL Listed File No. E110286, ISO 9001:2015<br>Registered |