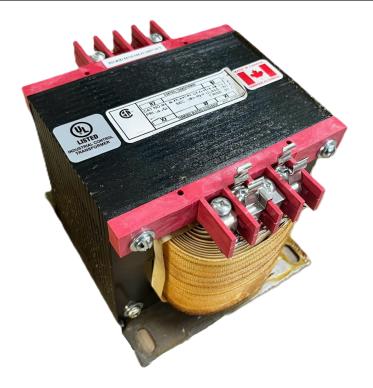

# \$471.38 CAD

Single Phase Control Transformer with a capacity of 1000VA, transforming 480 Volts to 120/240 Volts

SKU: CS1000H-K Categories: <u>Control Transformers</u>

#### SCHEMATIC/DIAGRAM AND DIMENSION PICTURES

Single Phase Control Transformer with a capacity of 1000VA, transforming 480 Volts to 120/240 Volts

**OFFICIAL QUOTE** 