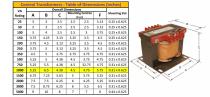

#### SCHEMATIC/DIAGRAM AND DIMENSION PICTURES

Single Phase Control Transformer with a capacity of 1000VA, transforming 480 Volts to 120/240 Volts

**OFFICIAL QUOTE** 

#### **PRODUCT SPECIFICATIONS**

| Weight                     | 50 lbs                                                                                  |
|----------------------------|-----------------------------------------------------------------------------------------|
| Phases                     | 1                                                                                       |
| Connection                 | <u>1Ph-CT-SD-SD</u>                                                                     |
| Primary Voltage            | <u>480</u>                                                                              |
| Primary Max Current        | <u>2.08A</u>                                                                            |
| Primary Markings           | <u>H1-H2</u>                                                                            |
| Primary Terminals          | Terminals                                                                               |
| Secondary Voltage          | 120/240                                                                                 |
| Secondary Max Current      | <u>8.33A</u>                                                                            |
| Secondary Markings         | <u>X1-X2-X3-X4</u>                                                                      |
| Secondary Terminals        | <u>Terminals</u>                                                                        |
| Primary Taps               | <u>N/A</u>                                                                              |
| Conductor Material         | <u>Copper</u>                                                                           |
| Temperatue Rise            | <u>115°C</u>                                                                            |
| Insuation Class            | <u>180°C (Class F)</u>                                                                  |
| BIL (Insulation) Level     | <u>10kV</u>                                                                             |
| Efficiency (@35% Load) %   | <u>N/A</u>                                                                              |
| Impedance Range            | <u>5.0 - 7.0%</u>                                                                       |
| Sound (db)                 | <u>40</u>                                                                               |
| Enclosure Type             | Core & Coil                                                                             |
| Enclosure Size             | See Core & Coil Chart                                                                   |
| Finish/Colour              | N/A                                                                                     |
| Standards & Certifications | CSA Certified File No. LR34493, UL Listed File No. E110286, ISO 9001:2015<br>Registered |