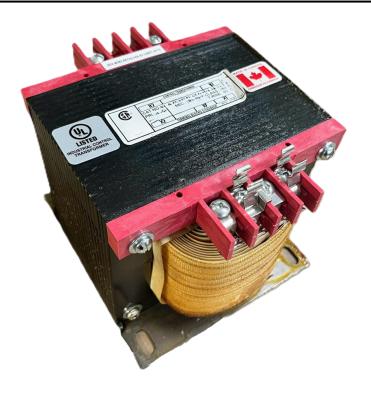

## 1000VA 480 VOLTS TO 120/240 VOLTS SINGLE PHASE CONTROL TRANSFORMER

\$471.38 CAD

Single Phase Control Transformer with a capacity of 1000VA, transforming 480 Volts to 120/240 Volts

**SKU:** CS1000H-K

**Categories:** Control Transformers

#### **SCHEMATIC/DIAGRAM AND DIMENSION PICTURES**

Single Phase Control Transformer with a capacity of 1000VA, transforming 480 Volts to 120/240 Volts