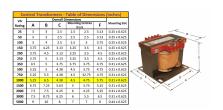

#### **SCHEMATIC/DIAGRAM AND DIMENSION PICTURES**

Single Phase Control Transformer with a capacity of 1000VA, transforming 480 Volts to 120/240 Volts