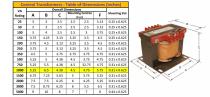

#### SCHEMATIC/DIAGRAM AND DIMENSION PICTURES

Single Phase Control Transformer with a capacity of 1000VA, transforming 480 Volts to 120/240 Volts

**OFFICIAL QUOTE** 

#### **PRODUCT SPECIFICATIONS**

| Weight                     | 50 lbs                                                                                                |
|----------------------------|-------------------------------------------------------------------------------------------------------|
| Phases                     | 1                                                                                                     |
| Connection                 | <u>1Ph-CT-SD-SD</u>                                                                                   |
| Primary Voltage            | <u>480</u>                                                                                            |
| Primary Max Current        | <u>2.08A</u>                                                                                          |
| Primary Markings           | <u>H1-H2</u>                                                                                          |
| Primary Terminals          | Terminals                                                                                             |
| Secondary Voltage          | <u>120/240</u>                                                                                        |
| Secondary Max Current      | <u>8.33A</u>                                                                                          |
| Secondary Markings         | <u>X1-X2-X3-X4</u>                                                                                    |
| Secondary Terminals        | <u>Terminals</u>                                                                                      |
| Primary Taps               | N/A                                                                                                   |
| Conductor Material         | <u>Copper</u>                                                                                         |
| Temperatue Rise            | <u>115°C</u>                                                                                          |
| Insuation Class            | <u>180°C (Class F)</u>                                                                                |
| BIL (Insulation) Level     | <u>10kV</u>                                                                                           |
| Efficiency (@35% Load) %   | <u>N/A</u>                                                                                            |
| Impedance Range            | <u>5.0 – 7.0%</u>                                                                                     |
| Sound (db)                 | <u>40</u>                                                                                             |
| Enclosure Type             | Core & Coil                                                                                           |
| Enclosure Size             | See Core & Coil Chart                                                                                 |
| Finish/Colour              | N/A                                                                                                   |
| Standards & Certifications | <u>CSA Certified File No. LR34493, UL Listed File No. E110286, ISO 9001:2015</u><br><u>Registered</u> |