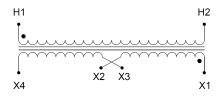

#### SCHEMATIC/DIAGRAM AND DIMENSION PICTURES

Single Phase Control Transformer with a capacity of 1000VA, transforming 480 Volts to 120/240 Volts

**OFFICIAL QUOTE** 

#### **PRODUCT SPECIFICATIONS**

| Weight                     | 50 lbs                                                                                                |
|----------------------------|-------------------------------------------------------------------------------------------------------|
| Phases                     | 1                                                                                                     |
| Connection                 | <u>1Ph-CT-SD-SD</u>                                                                                   |
| Primary Voltage            | <u>480</u>                                                                                            |
| Primary Max Current        | <u>2.08A</u>                                                                                          |
| Primary Markings           | <u>H1-H2</u>                                                                                          |
| Primary Terminals          | Terminals                                                                                             |
| Secondary Voltage          | <u>120/240</u>                                                                                        |
| Secondary Max Current      | <u>8.33A</u>                                                                                          |
| Secondary Markings         | <u>X1-X2-X3-X4</u>                                                                                    |
| Secondary Terminals        | <u>Terminals</u>                                                                                      |
| Primary Taps               | N/A                                                                                                   |
| Conductor Material         | <u>Copper</u>                                                                                         |
| Temperatue Rise            | <u>115°C</u>                                                                                          |
| Insuation Class            | <u>180°C (Class F)</u>                                                                                |
| BIL (Insulation) Level     | <u>10kV</u>                                                                                           |
| Efficiency (@35% Load) %   | <u>N/A</u>                                                                                            |
| Impedance Range            | <u>5.0 – 7.0%</u>                                                                                     |
| Sound (db)                 | <u>40</u>                                                                                             |
| Enclosure Type             | Core & Coil                                                                                           |
| Enclosure Size             | See Core & Coil Chart                                                                                 |
| Finish/Colour              | N/A                                                                                                   |
| Standards & Certifications | <u>CSA Certified File No. LR34493, UL Listed File No. E110286, ISO 9001:2015</u><br><u>Registered</u> |