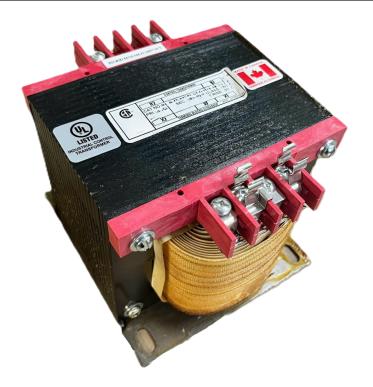

# \$471.38 CAD

Single Phase Control Transformer with a capacity of 1000VA, transforming 480 Volts to 120/240 Volts

SKU: CS1000H-K Categories: <u>Control Transformers</u>

#### SCHEMATIC/DIAGRAM AND DIMENSION PICTURES

Single Phase Control Transformer with a capacity of 1000VA, transforming 480 Volts to 120/240 Volts

**OFFICIAL QUOTE** 