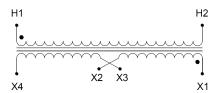

#### **SCHEMATIC/DIAGRAM AND DIMENSION PICTURES**

Single Phase Control Transformer with a capacity of 1000VA, transforming 480 Volts to 120/240 Volts

### **PRODUCT SPECIFICATIONS**

| Weight                     | 50 lbs                                                                               |
|----------------------------|--------------------------------------------------------------------------------------|
| Phases                     | 1                                                                                    |
| Connection                 | 1Ph-CT-SD-SD                                                                         |
| Primary Voltage            | 480                                                                                  |
| Primary Max Current        | 2.08A                                                                                |
| Primary Markings           | <u>H1-H2</u>                                                                         |
| Primary Terminals          | <u>Terminals</u>                                                                     |
| Secondary Voltage          | 120/240                                                                              |
| Secondary Max Current      | 8.33A                                                                                |
| Secondary Markings         | <u>X1-X2-X3-X4</u>                                                                   |
| Secondary Terminals        | <u>Terminals</u>                                                                     |
| Primary Taps               | N/A                                                                                  |
| Conductor Material         | Copper                                                                               |
| Temperatue Rise            | 115°C                                                                                |
| Insuation Class            | 180°C (Class F)                                                                      |
| BIL (Insulation) Level     | <u>10kV</u>                                                                          |
| Efficiency (@35% Load) %   | N/A                                                                                  |
| Impedance Range            | <u>5.0 - 7.0%</u>                                                                    |
| Sound (db)                 | 40                                                                                   |
| Enclosure Type             | Core & Coil                                                                          |
| Enclosure Size             | See Core & Coil Chart                                                                |
| Finish/Colour              | N/A                                                                                  |
| Standards & Certifications | CSA Certified File No. LR34493, UL Listed File No. E110286, ISO 9001:2015 Registered |