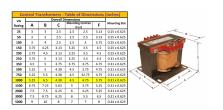

#### **SCHEMATIC/DIAGRAM AND DIMENSION PICTURES**

Single Phase Control Transformer with a capacity of 1000VA, transforming 480 Volts to 120/240 Volts