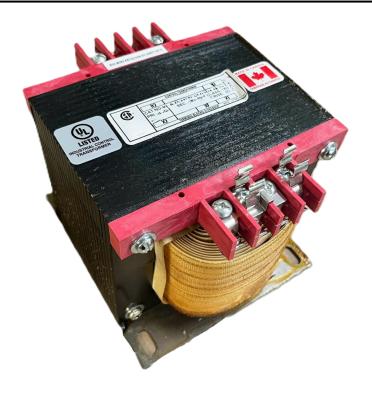

## 1000VA 480 VOLTS TO 120/240 VOLTS SINGLE PHASE CONTROL TRANSFORMER

\$471.38 CAD

Single Phase Control Transformer with a capacity of 1000VA, transforming 480 Volts to 120/240 Volts

**SKU:** CS1000H-K

**Categories:** Control Transformers