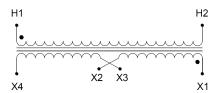

#### SCHEMATIC/DIAGRAM AND DIMENSION PICTURES

Single Phase Control Transformer with a capacity of 1000VA, transforming 480 Volts to 120/240 Volts

### **PRODUCT SPECIFICATIONS**

| Weight                     | 50 lbs                                                                               |
|----------------------------|--------------------------------------------------------------------------------------|
| Phases                     | 1                                                                                    |
| Connection                 | 1Ph-CT-SD-SD                                                                         |
| Primary Voltage            | 480                                                                                  |
| Primary Max Current        | 2.08A                                                                                |
| Primary Markings           | <u>H1-H2</u>                                                                         |
| Primary Terminals          | <u>Terminals</u>                                                                     |
| Secondary Voltage          | 120/240                                                                              |
| Secondary Max Current      | 8.33A                                                                                |
| Secondary Markings         | <u>X1-X2-X3-X4</u>                                                                   |
| Secondary Terminals        | <u>Terminals</u>                                                                     |
| Primary Taps               | N/A                                                                                  |
| Conductor Material         | Copper                                                                               |
| Temperatue Rise            | 115°C                                                                                |
| Insuation Class            | 180°C (Class F)                                                                      |
| BIL (Insulation) Level     | <u>10kV</u>                                                                          |
| Efficiency (@35% Load) %   | N/A                                                                                  |
| Impedance Range            | <u>5.0 - 7.0%</u>                                                                    |
| Sound (db)                 | 40                                                                                   |
| Enclosure Type             | Core & Coil                                                                          |
| Enclosure Size             | See Core & Coil Chart                                                                |
| Finish/Colour              | N/A                                                                                  |
| Standards & Certifications | CSA Certified File No. LR34493, UL Listed File No. E110286, ISO 9001:2015 Registered |