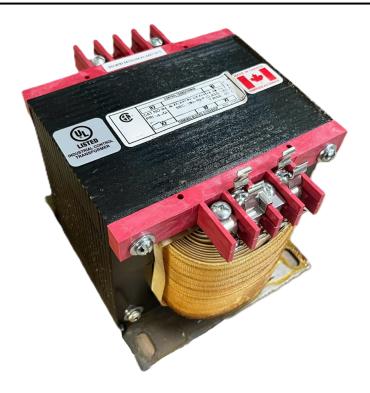

## 1000VA 480 VOLTS TO 120/240 VOLTS SINGLE PHASE CONTROL TRANSFORMER

\$471.38 CAD

Single Phase Control Transformer with a capacity of 1000VA, transforming 480 Volts to 120/240 Volts

**SKU:** CS1000H-K

**Categories:** Control Transformers

### **PRODUCT SPECIFICATIONS**

| Weight                     | 50 lbs                                                                               |
|----------------------------|--------------------------------------------------------------------------------------|
| Phases                     | 1                                                                                    |
| Connection                 | 1Ph-CT-SD-SD                                                                         |
| Primary Voltage            | 480                                                                                  |
| Primary Max Current        | 2.08A                                                                                |
| Primary Markings           | <u>H1-H2</u>                                                                         |
| Primary Terminals          | <u>Terminals</u>                                                                     |
| Secondary Voltage          | 120/240                                                                              |
| Secondary Max Current      | 8.33A                                                                                |
| Secondary Markings         | <u>X1-X2-X3-X4</u>                                                                   |
| Secondary Terminals        | <u>Terminals</u>                                                                     |
| Primary Taps               | N/A                                                                                  |
| Conductor Material         | Copper                                                                               |
| Temperatue Rise            | 115°C                                                                                |
| Insuation Class            | 180°C (Class F)                                                                      |
| BIL (Insulation) Level     | <u>10kV</u>                                                                          |
| Efficiency (@35% Load) %   | N/A                                                                                  |
| Impedance Range            | <u>5.0 - 7.0%</u>                                                                    |
| Sound (db)                 | 40                                                                                   |
| Enclosure Type             | Core & Coil                                                                          |
| Enclosure Size             | See Core & Coil Chart                                                                |
| Finish/Colour              | N/A                                                                                  |
| Standards & Certifications | CSA Certified File No. LR34493, UL Listed File No. E110286, ISO 9001:2015 Registered |