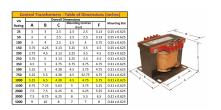

#### SCHEMATIC/DIAGRAM AND DIMENSION PICTURES

Single Phase Control Transformer with a capacity of 1000VA, transforming 480 Volts to 120/240 Volts