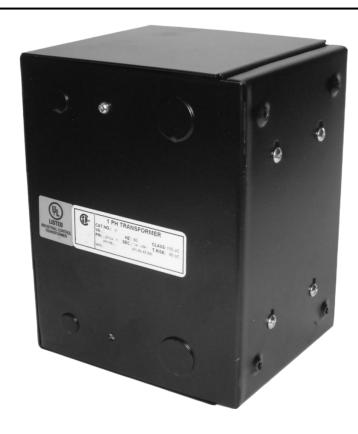

### 1000VA 347 VOLTS TO 120/240 VOLTS SINGLE PHASE CONTROL TRANSFORMER

\$518.70 CAD

Single Phase Control Transformer with a capacity of 1000VA, transforming 347 Volts to 120/240 Volts

**SKU:** CE1000E-K

**Categories:** Control Transformers

#### **SCHEMATIC/DIAGRAM AND DIMENSION PICTURES**

Single Phase Control Transformer with a capacity of 1000VA, transforming 347 Volts to 120/240 Volts