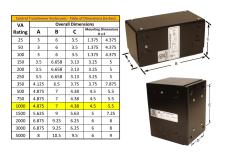

#### **SCHEMATIC/DIAGRAM AND DIMENSION PICTURES**

Single Phase Control Transformer with a capacity of 1000VA, transforming 347 Volts to 120/240 Volts