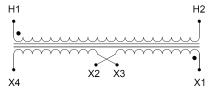

#### **SCHEMATIC/DIAGRAM AND DIMENSION PICTURES**

Single Phase Control Transformer with a capacity of 1000VA, transforming 347 Volts to 120/240 Volts

#### **PRODUCT SPECIFICATIONS**

| Weight                     | 23 lbs                                                                               |
|----------------------------|--------------------------------------------------------------------------------------|
| Phases                     | 1                                                                                    |
| Connection                 | 1Ph-CT-SD-SD                                                                         |
| Primary Voltage            | 347                                                                                  |
| Primary Max Current        | 2.88A                                                                                |
| Primary Markings           | <u>H1-H2</u>                                                                         |
| Primary Terminals          | <u>Leads</u>                                                                         |
| Secondary Voltage          | 120/240                                                                              |
| Secondary Max Current      | 8.33A                                                                                |
| Secondary Markings         | <u>X1-X2-X3-X4</u>                                                                   |
| Secondary Terminals        | <u>Leads</u>                                                                         |
| Primary Taps               | N/A                                                                                  |
| Conductor Material         | Copper                                                                               |
| Temperatue Rise            | <u>115°C</u>                                                                         |
| Insuation Class            | 180°C (Class F)                                                                      |
| BIL (Insulation) Level     | <u>10kV</u>                                                                          |
| Efficiency (@35% Load) %   | N/A                                                                                  |
| Impedance Range            | <u>5.0 - 7.0%</u>                                                                    |
| Sound (db)                 | 40                                                                                   |
| Enclosure Type             | Type-1 Indoor                                                                        |
| Enclosure Size             | See Enclosure Chart                                                                  |
| Finish/Colour              | Semigloss - Black                                                                    |
| Standards & Certifications | CSA Certified File No. LR34493, UL Listed File No. E110286, ISO 9001:2015 Registered |