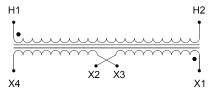

#### **PRODUCT SPECIFICATIONS**

| Weight                     | 23 lbs                                                                               |  |  |
|----------------------------|--------------------------------------------------------------------------------------|--|--|
| Phases                     | 1                                                                                    |  |  |
| Connection                 | 1Ph-CT-SD-SD                                                                         |  |  |
| Primary Voltage            | 347                                                                                  |  |  |
| Primary Max Current        | 2.88A                                                                                |  |  |
| Primary Markings           | <u>H1-H2</u>                                                                         |  |  |
| Primary Terminals          | <u>Leads</u>                                                                         |  |  |
| Secondary Voltage          | 120/240                                                                              |  |  |
| Secondary Max Current      | 8.33A                                                                                |  |  |
| Secondary Markings         | <u>X1-X2-X3-X4</u>                                                                   |  |  |
| Secondary Terminals        | <u>Leads</u>                                                                         |  |  |
| Primary Taps               | N/A                                                                                  |  |  |
| Conductor Material         | Copper                                                                               |  |  |
| Temperatue Rise            | <u>115°C</u>                                                                         |  |  |
| Insuation Class            | 180°C (Class F)                                                                      |  |  |
| BIL (Insulation) Level     | <u>10kV</u>                                                                          |  |  |
| Efficiency (@35% Load) %   | N/A                                                                                  |  |  |
| Impedance Range            | <u>5.0 - 7.0%</u>                                                                    |  |  |
| Sound (db)                 | 40                                                                                   |  |  |
| Enclosure Type             | Type-1 Indoor                                                                        |  |  |
| Enclosure Size             | See Enclosure Chart                                                                  |  |  |
| Finish/Colour              | Semigloss - Black                                                                    |  |  |
| Standards & Certifications | CSA Certified File No. LR34493, UL Listed File No. E110286, ISO 9001:2015 Registered |  |  |