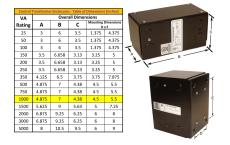

#### SCHEMATIC/DIAGRAM AND DIMENSION PICTURES

Single Phase Control Transformer with a capacity of 1000VA, transforming 347 Volts to 120/240 Volts

**OFFICIAL QUOTE** 

#### **PRODUCT SPECIFICATIONS**

| Weight                     | 23 lbs                                                                                                |
|----------------------------|-------------------------------------------------------------------------------------------------------|
| Phases                     | 1                                                                                                     |
| Connection                 | <u>1Ph-CT-SD-SD</u>                                                                                   |
| Primary Voltage            | 347                                                                                                   |
| Primary Max Current        | <u>2.88A</u>                                                                                          |
| Primary Markings           | <u>H1-H2</u>                                                                                          |
| Primary Terminals          | <u>Leads</u>                                                                                          |
| Secondary Voltage          | <u>120/240</u>                                                                                        |
| Secondary Max Current      | <u>8.33A</u>                                                                                          |
| Secondary Markings         | <u>X1-X2-X3-X4</u>                                                                                    |
| Secondary Terminals        | <u>Leads</u>                                                                                          |
| Primary Taps               | N/A                                                                                                   |
| Conductor Material         | <u>Copper</u>                                                                                         |
| Temperatue Rise            | <u>115°C</u>                                                                                          |
| Insuation Class            | <u>180°C (Class F)</u>                                                                                |
| BIL (Insulation) Level     | <u>10kV</u>                                                                                           |
| Efficiency (@35% Load) %   | <u>N/A</u>                                                                                            |
| Impedance Range            | <u>5.0 – 7.0%</u>                                                                                     |
| Sound (db)                 | <u>40</u>                                                                                             |
| Enclosure Type             | Type-1 Indoor                                                                                         |
| Enclosure Size             | See Enclosure Chart                                                                                   |
| Finish/Colour              | <u>Semigloss – Black</u>                                                                              |
| Standards & Certifications | <u>CSA Certified File No. LR34493, UL Listed File No. E110286, ISO 9001:2015</u><br><u>Registered</u> |