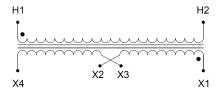

#### SCHEMATIC/DIAGRAM AND DIMENSION PICTURES

Single Phase Control Transformer with a capacity of 1000VA, transforming 347 Volts to 120/240 Volts

**OFFICIAL QUOTE** 

#### **PRODUCT SPECIFICATIONS**

| Weight                     | 23 lbs                                                                                                |
|----------------------------|-------------------------------------------------------------------------------------------------------|
| Phases                     | 1                                                                                                     |
| Connection                 | <u>1Ph-CT-SD-SD</u>                                                                                   |
| Primary Voltage            | 347                                                                                                   |
| Primary Max Current        | <u>2.88A</u>                                                                                          |
| Primary Markings           | <u>H1-H2</u>                                                                                          |
| Primary Terminals          | <u>Leads</u>                                                                                          |
| Secondary Voltage          | <u>120/240</u>                                                                                        |
| Secondary Max Current      | <u>8.33A</u>                                                                                          |
| Secondary Markings         | <u>X1-X2-X3-X4</u>                                                                                    |
| Secondary Terminals        | <u>Leads</u>                                                                                          |
| Primary Taps               | N/A                                                                                                   |
| Conductor Material         | <u>Copper</u>                                                                                         |
| Temperatue Rise            | <u>115°C</u>                                                                                          |
| Insuation Class            | <u>180°C (Class F)</u>                                                                                |
| BIL (Insulation) Level     | <u>10kV</u>                                                                                           |
| Efficiency (@35% Load) %   | <u>N/A</u>                                                                                            |
| Impedance Range            | <u>5.0 – 7.0%</u>                                                                                     |
| Sound (db)                 | <u>40</u>                                                                                             |
| Enclosure Type             | Type-1 Indoor                                                                                         |
| Enclosure Size             | See Enclosure Chart                                                                                   |
| Finish/Colour              | <u>Semigloss – Black</u>                                                                              |
| Standards & Certifications | <u>CSA Certified File No. LR34493, UL Listed File No. E110286, ISO 9001:2015</u><br><u>Registered</u> |