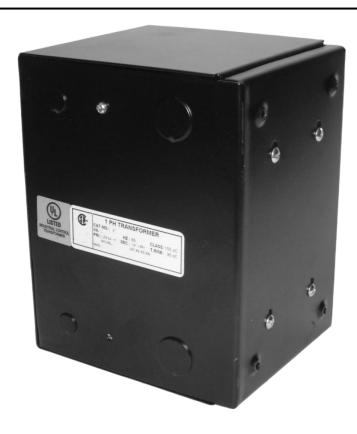

### 1000VA 347 VOLTS TO 120/240 VOLTS SINGLE PHASE CONTROL TRANSFORMER

\$518.70 CAD

Single Phase Control Transformer with a capacity of 1000VA, transforming 347 Volts to 120/240 Volts

**SKU:** CE1000E-K

**Categories:** Control Transformers

#### **PRODUCT SPECIFICATIONS**

| Weight                     | 23 lbs                                                                               |
|----------------------------|--------------------------------------------------------------------------------------|
| Phases                     | 1                                                                                    |
| Connection                 | 1Ph-CT-SD-SD                                                                         |
| Primary Voltage            | 347                                                                                  |
| Primary Max Current        | 2.88A                                                                                |
| Primary Markings           | <u>H1-H2</u>                                                                         |
| Primary Terminals          | <u>Leads</u>                                                                         |
| Secondary Voltage          | 120/240                                                                              |
| Secondary Max Current      | 8.33A                                                                                |
| Secondary Markings         | <u>X1-X2-X3-X4</u>                                                                   |
| Secondary Terminals        | <u>Leads</u>                                                                         |
| Primary Taps               | N/A                                                                                  |
| Conductor Material         | Copper                                                                               |
| Temperatue Rise            | <u>115°C</u>                                                                         |
| Insuation Class            | 180°C (Class F)                                                                      |
| BIL (Insulation) Level     | <u>10kV</u>                                                                          |
| Efficiency (@35% Load) %   | N/A                                                                                  |
| Impedance Range            | <u>5.0 - 7.0%</u>                                                                    |
| Sound (db)                 | 40                                                                                   |
| Enclosure Type             | Type-1 Indoor                                                                        |
| Enclosure Size             | See Enclosure Chart                                                                  |
| Finish/Colour              | Semigloss - Black                                                                    |
| Standards & Certifications | CSA Certified File No. LR34493, UL Listed File No. E110286, ISO 9001:2015 Registered |