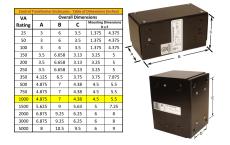

#### SCHEMATIC/DIAGRAM AND DIMENSION PICTURES

Single Phase Control Transformer with a capacity of 1000VA, transforming 347 Volts to 120/240 Volts

**OFFICIAL QUOTE** 

#### **PRODUCT SPECIFICATIONS**

| Weight                     | 23 lbs                                                                                                |
|----------------------------|-------------------------------------------------------------------------------------------------------|
| Phases                     | 1                                                                                                     |
| Connection                 | <u>1Ph-CT-SD-SD</u>                                                                                   |
| Primary Voltage            | <u>347</u>                                                                                            |
| Primary Max Current        | <u>2.88A</u>                                                                                          |
| Primary Markings           | <u>H1-H2</u>                                                                                          |
| Primary Terminals          | Leads                                                                                                 |
| Secondary Voltage          | <u>120/240</u>                                                                                        |
| Secondary Max Current      | <u>8.33A</u>                                                                                          |
| Secondary Markings         | <u>X1-X2-X3-X4</u>                                                                                    |
| Secondary Terminals        | Leads                                                                                                 |
| Primary Taps               | <u>N/A</u>                                                                                            |
| Conductor Material         | Copper                                                                                                |
| Temperatue Rise            | <u>115°C</u>                                                                                          |
| Insuation Class            | <u>180°C (Class F)</u>                                                                                |
| BIL (Insulation) Level     | <u>10kV</u>                                                                                           |
| Efficiency (@35% Load) %   | Ν/Α                                                                                                   |
| Impedance Range            | <u>5.0 – 7.0%</u>                                                                                     |
| Sound (db)                 | <u>40</u>                                                                                             |
| Enclosure Type             | Type-1 Indoor                                                                                         |
| Enclosure Size             | See Enclosure Chart                                                                                   |
| Finish/Colour              | <u>Semigloss – Black</u>                                                                              |
| Standards & Certifications | <u>CSA Certified File No. LR34493, UL Listed File No. E110286, ISO 9001:2015</u><br><u>Registered</u> |