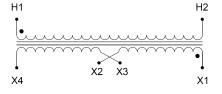

#### SCHEMATIC/DIAGRAM AND DIMENSION PICTURES

Single Phase Control Transformer with a capacity of 1000VA, transforming 347 Volts to 120/240 Volts

**OFFICIAL QUOTE** 

#### **PRODUCT SPECIFICATIONS**

| Weight                     | 23 lbs                                                                                                |
|----------------------------|-------------------------------------------------------------------------------------------------------|
| Phases                     | 1                                                                                                     |
| Connection                 | <u>1Ph-CT-SD-SD</u>                                                                                   |
| Primary Voltage            | <u>347</u>                                                                                            |
| Primary Max Current        | <u>2.88A</u>                                                                                          |
| Primary Markings           | <u>H1-H2</u>                                                                                          |
| Primary Terminals          | Leads                                                                                                 |
| Secondary Voltage          | <u>120/240</u>                                                                                        |
| Secondary Max Current      | <u>8.33A</u>                                                                                          |
| Secondary Markings         | <u>X1-X2-X3-X4</u>                                                                                    |
| Secondary Terminals        | Leads                                                                                                 |
| Primary Taps               | <u>N/A</u>                                                                                            |
| Conductor Material         | Copper                                                                                                |
| Temperatue Rise            | <u>115°C</u>                                                                                          |
| Insuation Class            | <u>180°C (Class F)</u>                                                                                |
| BIL (Insulation) Level     | <u>10kV</u>                                                                                           |
| Efficiency (@35% Load) %   | Ν/Α                                                                                                   |
| Impedance Range            | <u>5.0 – 7.0%</u>                                                                                     |
| Sound (db)                 | <u>40</u>                                                                                             |
| Enclosure Type             | Type-1 Indoor                                                                                         |
| Enclosure Size             | See Enclosure Chart                                                                                   |
| Finish/Colour              | <u>Semigloss – Black</u>                                                                              |
| Standards & Certifications | <u>CSA Certified File No. LR34493, UL Listed File No. E110286, ISO 9001:2015</u><br><u>Registered</u> |