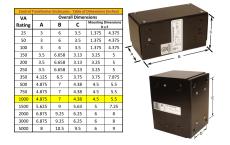

#### SCHEMATIC/DIAGRAM AND DIMENSION PICTURES

Single Phase Control Transformer with a capacity of 1000VA, transforming 347 Volts to 120/240 Volts

**OFFICIAL QUOTE** 

#### **PRODUCT SPECIFICATIONS**

| Weight                     | 23 lbs                                                                                                |
|----------------------------|-------------------------------------------------------------------------------------------------------|
| Phases                     | 1                                                                                                     |
| Connection                 | <u>1Ph-CT-SD-SD</u>                                                                                   |
| Primary Voltage            | <u>347</u>                                                                                            |
| Primary Max Current        | <u>2.88A</u>                                                                                          |
| Primary Markings           | <u>H1-H2</u>                                                                                          |
| Primary Terminals          | Leads                                                                                                 |
| Secondary Voltage          | <u>120/240</u>                                                                                        |
| Secondary Max Current      | <u>8.33A</u>                                                                                          |
| Secondary Markings         | <u>X1-X2-X3-X4</u>                                                                                    |
| Secondary Terminals        | <u>Leads</u>                                                                                          |
| Primary Taps               | Ν/Α                                                                                                   |
| Conductor Material         | Copper                                                                                                |
| Temperatue Rise            | <u>115°C</u>                                                                                          |
| Insuation Class            | <u>180°C (Class F)</u>                                                                                |
| BIL (Insulation) Level     | <u>10kV</u>                                                                                           |
| Efficiency (@35% Load) %   | N/A                                                                                                   |
| Impedance Range            | <u>5.0 – 7.0%</u>                                                                                     |
| Sound (db)                 | <u>40</u>                                                                                             |
| Enclosure Type             | Type-1 Indoor                                                                                         |
| Enclosure Size             | See Enclosure Chart                                                                                   |
| Finish/Colour              | <u>Semigloss – Black</u>                                                                              |
| Standards & Certifications | <u>CSA Certified File No. LR34493, UL Listed File No. E110286, ISO 9001:2015</u><br><u>Registered</u> |