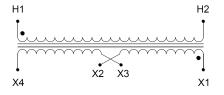

#### SCHEMATIC/DIAGRAM AND DIMENSION PICTURES

Single Phase Control Transformer with a capacity of 1000VA, transforming 347 Volts to 120/240 Volts

**OFFICIAL QUOTE** 

#### **PRODUCT SPECIFICATIONS**

| Weight                     | 23 lbs                                                                                                |
|----------------------------|-------------------------------------------------------------------------------------------------------|
| Phases                     | 1                                                                                                     |
| Connection                 | <u>1Ph-CT-SD-SD</u>                                                                                   |
| Primary Voltage            | <u>347</u>                                                                                            |
| Primary Max Current        | <u>2.88A</u>                                                                                          |
| Primary Markings           | <u>H1-H2</u>                                                                                          |
| Primary Terminals          | Leads                                                                                                 |
| Secondary Voltage          | <u>120/240</u>                                                                                        |
| Secondary Max Current      | <u>8.33A</u>                                                                                          |
| Secondary Markings         | <u>X1-X2-X3-X4</u>                                                                                    |
| Secondary Terminals        | <u>Leads</u>                                                                                          |
| Primary Taps               | Ν/Α                                                                                                   |
| Conductor Material         | Copper                                                                                                |
| Temperatue Rise            | <u>115°C</u>                                                                                          |
| Insuation Class            | <u>180°C (Class F)</u>                                                                                |
| BIL (Insulation) Level     | <u>10kV</u>                                                                                           |
| Efficiency (@35% Load) %   | N/A                                                                                                   |
| Impedance Range            | <u>5.0 – 7.0%</u>                                                                                     |
| Sound (db)                 | <u>40</u>                                                                                             |
| Enclosure Type             | Type-1 Indoor                                                                                         |
| Enclosure Size             | See Enclosure Chart                                                                                   |
| Finish/Colour              | <u>Semigloss – Black</u>                                                                              |
| Standards & Certifications | <u>CSA Certified File No. LR34493, UL Listed File No. E110286, ISO 9001:2015</u><br><u>Registered</u> |