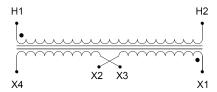

#### **SCHEMATIC/DIAGRAM AND DIMENSION PICTURES**

Single Phase Control Transformer with a capacity of 1000VA, transforming 347 Volts to 120/240 Volts

### **PRODUCT SPECIFICATIONS**

| Weight                     | 23 lbs                                                                               |
|----------------------------|--------------------------------------------------------------------------------------|
| Phases                     | 1                                                                                    |
| Connection                 | 1Ph-CT-SD-SD                                                                         |
| Primary Voltage            | 347                                                                                  |
| Primary Max Current        | 2.88A                                                                                |
| Primary Markings           | H1-H2                                                                                |
| Primary Terminals          | <u>Leads</u>                                                                         |
| Secondary Voltage          | 120/240                                                                              |
| Secondary Max Current      | 8.33A                                                                                |
| Secondary Markings         | <u>X1-X2-X3-X4</u>                                                                   |
| Secondary Terminals        | <u>Leads</u>                                                                         |
| Primary Taps               | N/A                                                                                  |
| Conductor Material         | Copper                                                                               |
| Temperatue Rise            | <u>115°C</u>                                                                         |
| Insuation Class            | 180°C (Class F)                                                                      |
| BIL (Insulation) Level     | <u>10kV</u>                                                                          |
| Efficiency (@35% Load) %   | N/A                                                                                  |
| Impedance Range            | 5.0 - 7.0%                                                                           |
| Sound (db)                 | 40                                                                                   |
| Enclosure Type             | Type-1 Indoor                                                                        |
| Enclosure Size             | See Enclosure Chart                                                                  |
| Finish/Colour              | Semigloss - Black                                                                    |
| Standards & Certifications | CSA Certified File No. LR34493, UL Listed File No. E110286, ISO 9001:2015 Registered |