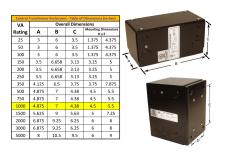

#### **SCHEMATIC/DIAGRAM AND DIMENSION PICTURES**

Single Phase Control Transformer with a capacity of 1000VA, transforming 347 Volts to 120/240 Volts