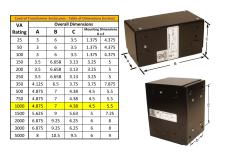

#### **SCHEMATIC/DIAGRAM AND DIMENSION PICTURES**

Single Phase Control Transformer with a capacity of 1000VA, transforming 347 Volts to 120/240 Volts

#### **PRODUCT SPECIFICATIONS**

| Weight                     | 23 lbs                                                                               |
|----------------------------|--------------------------------------------------------------------------------------|
| Phases                     | 1                                                                                    |
| Connection                 | 1Ph-CT-SD-SD                                                                         |
| Primary Voltage            | 347                                                                                  |
| Primary Max Current        | 2.88A                                                                                |
| Primary Markings           | <u>H1-H2</u>                                                                         |
| Primary Terminals          | <u>Leads</u>                                                                         |
| Secondary Voltage          | 120/240                                                                              |
| Secondary Max Current      | 8.33A                                                                                |
| Secondary Markings         | <u>X1-X2-X3-X4</u>                                                                   |
| Secondary Terminals        | <u>Leads</u>                                                                         |
| Primary Taps               | N/A                                                                                  |
| Conductor Material         | Copper                                                                               |
| Temperatue Rise            | <u>115°C</u>                                                                         |
| Insuation Class            | 180°C (Class F)                                                                      |
| BIL (Insulation) Level     | <u>10kV</u>                                                                          |
| Efficiency (@35% Load) %   | N/A                                                                                  |
| Impedance Range            | <u>5.0 - 7.0%</u>                                                                    |
| Sound (db)                 | 40                                                                                   |
| Enclosure Type             | Type-1 Indoor                                                                        |
| Enclosure Size             | See Enclosure Chart                                                                  |
| Finish/Colour              | Semigloss - Black                                                                    |
| Standards & Certifications | CSA Certified File No. LR34493, UL Listed File No. E110286, ISO 9001:2015 Registered |