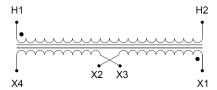

#### **SCHEMATIC/DIAGRAM AND DIMENSION PICTURES**

Single Phase Control Transformer with a capacity of 1000VA, transforming 347 Volts to 120/240 Volts

#### **PRODUCT SPECIFICATIONS**

| Weight                     | 23 lbs                                                                               |
|----------------------------|--------------------------------------------------------------------------------------|
| Phases                     | 1                                                                                    |
| Connection                 | 1Ph-CT-SD-SD                                                                         |
| Primary Voltage            | 347                                                                                  |
| Primary Max Current        | 2.88A                                                                                |
| Primary Markings           | <u>H1-H2</u>                                                                         |
| Primary Terminals          | <u>Leads</u>                                                                         |
| Secondary Voltage          | 120/240                                                                              |
| Secondary Max Current      | 8.33A                                                                                |
| Secondary Markings         | <u>X1-X2-X3-X4</u>                                                                   |
| Secondary Terminals        | <u>Leads</u>                                                                         |
| Primary Taps               | N/A                                                                                  |
| Conductor Material         | Copper                                                                               |
| Temperatue Rise            | <u>115°C</u>                                                                         |
| Insuation Class            | 180°C (Class F)                                                                      |
| BIL (Insulation) Level     | <u>10kV</u>                                                                          |
| Efficiency (@35% Load) %   | N/A                                                                                  |
| Impedance Range            | <u>5.0 - 7.0%</u>                                                                    |
| Sound (db)                 | 40                                                                                   |
| Enclosure Type             | Type-1 Indoor                                                                        |
| Enclosure Size             | See Enclosure Chart                                                                  |
| Finish/Colour              | Semigloss - Black                                                                    |
| Standards & Certifications | CSA Certified File No. LR34493, UL Listed File No. E110286, ISO 9001:2015 Registered |