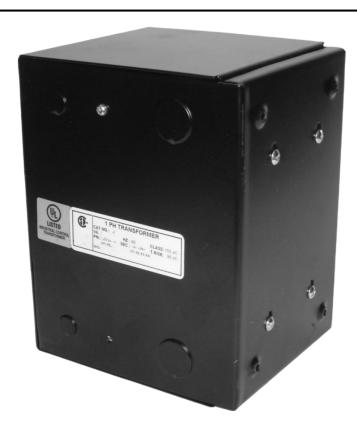

### 1000VA 347 VOLTS TO 120/240 VOLTS SINGLE PHASE CONTROL TRANSFORMER

\$518.70 CAD

Single Phase Control Transformer with a capacity of 1000VA, transforming 347 Volts to 120/240 Volts

**SKU:** CE1000E-K

**Categories:** Control Transformers

#### **SCHEMATIC/DIAGRAM AND DIMENSION PICTURES**

Single Phase Control Transformer with a capacity of 1000VA, transforming 347 Volts to 120/240 Volts