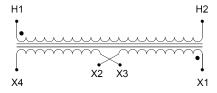

#### **SCHEMATIC/DIAGRAM AND DIMENSION PICTURES**

Single Phase Control Transformer with a capacity of 1000VA, transforming 347 Volts to 120/240 Volts

### **PRODUCT SPECIFICATIONS**

| PRODUCT SPECIFICATIONS     |                                                                                      |
|----------------------------|--------------------------------------------------------------------------------------|
| Weight                     | 23 lbs                                                                               |
| Phases                     | 1                                                                                    |
| Connection                 | 1Ph-CT-SD-SD                                                                         |
| Primary Voltage            | 347                                                                                  |
| Primary Max Current        | 2.88A                                                                                |
| Primary Markings           | H1-H2                                                                                |
| Primary Terminals          | <u>Terminals</u>                                                                     |
| Secondary Voltage          | 120/240                                                                              |
| Secondary Max Current      | 8.33A                                                                                |
| Secondary Markings         | <u>X1-X2-X3-X4</u>                                                                   |
| Secondary Terminals        | <u>Terminals</u>                                                                     |
| Primary Taps               | N/A                                                                                  |
| Conductor Material         | <u>Copper</u>                                                                        |
| Temperatue Rise            | <u>115°C</u>                                                                         |
| Insuation Class            | 180°C (Class F)                                                                      |
| BIL (Insulation) Level     | <u>10kV</u>                                                                          |
| Efficiency (@35% Load) %   | N/A                                                                                  |
| Impedance Range            | <u>5.0 - 7.0%</u>                                                                    |
| Sound (db)                 | 40                                                                                   |
| Enclosure Type             | Core & Coil                                                                          |
| Enclosure Size             | See Core & Coil Chart                                                                |
| Finish/Colour              | N/A                                                                                  |
| Standards & Certifications | CSA Certified File No. LR34493, UL Listed File No. E110286, ISO 9001:2015 Registered |