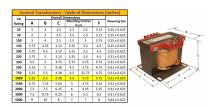

#### **SCHEMATIC/DIAGRAM AND DIMENSION PICTURES**

Single Phase Control Transformer with a capacity of 1000VA, transforming 347 Volts to 120/240 Volts