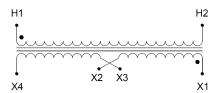

#### **SCHEMATIC/DIAGRAM AND DIMENSION PICTURES**

Single Phase Control Transformer with a capacity of 1000VA, transforming 347 Volts to 120/240 Volts

### **PRODUCT SPECIFICATIONS**

| Weight                     | 23 lbs                                                                               |
|----------------------------|--------------------------------------------------------------------------------------|
| Phases                     | 1                                                                                    |
| Connection                 | 1Ph-CT-SD-SD                                                                         |
| Primary Voltage            | 347                                                                                  |
| Primary Max Current        | 2.88A                                                                                |
| Primary Markings           | <u>H1-H2</u>                                                                         |
| Primary Terminals          | <u>Terminals</u>                                                                     |
| Secondary Voltage          | 120/240                                                                              |
| Secondary Max Current      | 8.33A                                                                                |
| Secondary Markings         | <u>X1-X2-X3-X4</u>                                                                   |
| Secondary Terminals        | <u>Terminals</u>                                                                     |
| Primary Taps               | N/A                                                                                  |
| Conductor Material         | Copper                                                                               |
| Temperatue Rise            | <u>115°C</u>                                                                         |
| Insuation Class            | 180°C (Class F)                                                                      |
| BIL (Insulation) Level     | <u>10kV</u>                                                                          |
| Efficiency (@35% Load) %   | N/A                                                                                  |
| Impedance Range            | <u>5.0 - 7.0%</u>                                                                    |
| Sound (db)                 | 40                                                                                   |
| Enclosure Type             | Core & Coil                                                                          |
| Enclosure Size             | See Core & Coil Chart                                                                |
| Finish/Colour              | N/A                                                                                  |
| Standards & Certifications | CSA Certified File No. LR34493, UL Listed File No. E110286, ISO 9001:2015 Registered |