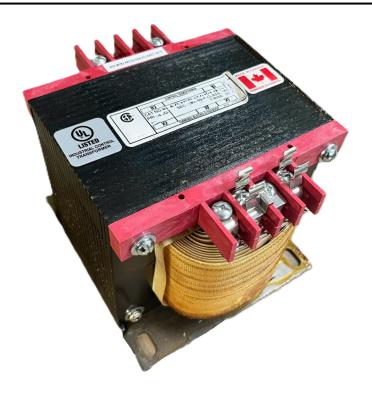

## 1000VA 347 VOLTS TO 120/240 VOLTS SINGLE PHASE CONTROL TRANSFORMER

\$471.38 CAD

Single Phase Control Transformer with a capacity of 1000VA, transforming 347 Volts to 120/240 Volts

**SKU:** CS1000E-K

**Categories:** Control Transformers

#### **SCHEMATIC/DIAGRAM AND DIMENSION PICTURES**

Single Phase Control Transformer with a capacity of 1000VA, transforming 347 Volts to 120/240 Volts