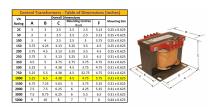

#### **SCHEMATIC/DIAGRAM AND DIMENSION PICTURES**

Single Phase Control Transformer with a capacity of 1000VA, transforming 347 Volts to 120/240 Volts