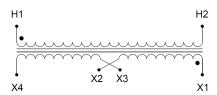

#### **SCHEMATIC/DIAGRAM AND DIMENSION PICTURES**

Single Phase Control Transformer with a capacity of 1000VA, transforming 347 Volts to 120/240 Volts

### **PRODUCT SPECIFICATIONS**

| Weight                     | 23 lbs                                                                               |
|----------------------------|--------------------------------------------------------------------------------------|
| Phases                     | 1                                                                                    |
| Connection                 | 1Ph-CT-SD-SD                                                                         |
| Primary Voltage            | 347                                                                                  |
| Primary Max Current        | 2.88A                                                                                |
| Primary Markings           | <u>H1-H2</u>                                                                         |
| Primary Terminals          | <u>Terminals</u>                                                                     |
| Secondary Voltage          | 120/240                                                                              |
| Secondary Max Current      | 8.33A                                                                                |
| Secondary Markings         | <u>X1-X2-X3-X4</u>                                                                   |
| Secondary Terminals        | <u>Terminals</u>                                                                     |
| Primary Taps               | N/A                                                                                  |
| Conductor Material         | Copper                                                                               |
| Temperatue Rise            | <u>115°C</u>                                                                         |
| Insuation Class            | 180°C (Class F)                                                                      |
| BIL (Insulation) Level     | <u>10kV</u>                                                                          |
| Efficiency (@35% Load) %   | N/A                                                                                  |
| Impedance Range            | <u>5.0 - 7.0%</u>                                                                    |
| Sound (db)                 | 40                                                                                   |
| Enclosure Type             | Core & Coil                                                                          |
| Enclosure Size             | See Core & Coil Chart                                                                |
| Finish/Colour              | N/A                                                                                  |
| Standards & Certifications | CSA Certified File No. LR34493, UL Listed File No. E110286, ISO 9001:2015 Registered |