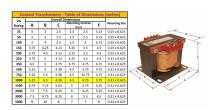

#### **SCHEMATIC/DIAGRAM AND DIMENSION PICTURES**

Single Phase Control Transformer with a capacity of 1000VA, transforming 347 Volts to 120/240 Volts