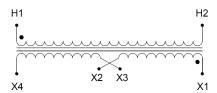

#### **SCHEMATIC/DIAGRAM AND DIMENSION PICTURES**

Single Phase Control Transformer with a capacity of 1000VA, transforming 347 Volts to 120/240 Volts

### **PRODUCT SPECIFICATIONS**

| PRODUCT SPECIFICATIONS     |                                                                                      |
|----------------------------|--------------------------------------------------------------------------------------|
| Weight                     | 23 lbs                                                                               |
| Phases                     | 1                                                                                    |
| Connection                 | 1Ph-CT-SD-SD                                                                         |
| Primary Voltage            | 347                                                                                  |
| Primary Max Current        | 2.88A                                                                                |
| Primary Markings           | H1-H2                                                                                |
| Primary Terminals          | <u>Terminals</u>                                                                     |
| Secondary Voltage          | 120/240                                                                              |
| Secondary Max Current      | 8.33A                                                                                |
| Secondary Markings         | <u>X1-X2-X3-X4</u>                                                                   |
| Secondary Terminals        | <u>Terminals</u>                                                                     |
| Primary Taps               | N/A                                                                                  |
| Conductor Material         | <u>Copper</u>                                                                        |
| Temperatue Rise            | <u>115°C</u>                                                                         |
| Insuation Class            | 180°C (Class F)                                                                      |
| BIL (Insulation) Level     | <u>10kV</u>                                                                          |
| Efficiency (@35% Load) %   | N/A                                                                                  |
| Impedance Range            | <u>5.0 - 7.0%</u>                                                                    |
| Sound (db)                 | 40                                                                                   |
| Enclosure Type             | Core & Coil                                                                          |
| Enclosure Size             | See Core & Coil Chart                                                                |
| Finish/Colour              | N/A                                                                                  |
| Standards & Certifications | CSA Certified File No. LR34493, UL Listed File No. E110286, ISO 9001:2015 Registered |