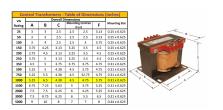

#### **SCHEMATIC/DIAGRAM AND DIMENSION PICTURES**

Single Phase Control Transformer with a capacity of 1000VA, transforming 347 Volts to 120/240 Volts

### **PRODUCT SPECIFICATIONS**

| PRODUCT SPECIFICATIONS     |                                                                                      |
|----------------------------|--------------------------------------------------------------------------------------|
| Weight                     | 23 lbs                                                                               |
| Phases                     | 1                                                                                    |
| Connection                 | 1Ph-CT-SD-SD                                                                         |
| Primary Voltage            | 347                                                                                  |
| Primary Max Current        | 2.88A                                                                                |
| Primary Markings           | H1-H2                                                                                |
| Primary Terminals          | <u>Terminals</u>                                                                     |
| Secondary Voltage          | 120/240                                                                              |
| Secondary Max Current      | 8.33A                                                                                |
| Secondary Markings         | <u>X1-X2-X3-X4</u>                                                                   |
| Secondary Terminals        | <u>Terminals</u>                                                                     |
| Primary Taps               | N/A                                                                                  |
| Conductor Material         | <u>Copper</u>                                                                        |
| Temperatue Rise            | <u>115°C</u>                                                                         |
| Insuation Class            | 180°C (Class F)                                                                      |
| BIL (Insulation) Level     | <u>10kV</u>                                                                          |
| Efficiency (@35% Load) %   | N/A                                                                                  |
| Impedance Range            | <u>5.0 - 7.0%</u>                                                                    |
| Sound (db)                 | 40                                                                                   |
| Enclosure Type             | Core & Coil                                                                          |
| Enclosure Size             | See Core & Coil Chart                                                                |
| Finish/Colour              | N/A                                                                                  |
| Standards & Certifications | CSA Certified File No. LR34493, UL Listed File No. E110286, ISO 9001:2015 Registered |