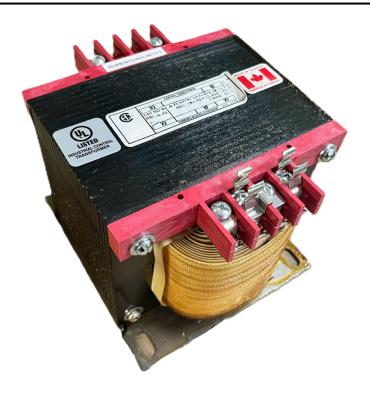

## 1000VA 347 VOLTS TO 120/240 VOLTS SINGLE PHASE CONTROL TRANSFORMER

\$471.38 CAD

Single Phase Control Transformer with a capacity of 1000VA, transforming 347 Volts to 120/240 Volts

**SKU:** CS1000E-K

**Categories:** Control Transformers

#### **SCHEMATIC/DIAGRAM AND DIMENSION PICTURES**

Single Phase Control Transformer with a capacity of 1000VA, transforming 347 Volts to 120/240 Volts