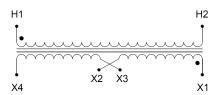

#### **SCHEMATIC/DIAGRAM AND DIMENSION PICTURES**

Single Phase Control Transformer with a capacity of 1000VA, transforming 347 Volts to 120/240 Volts

### **PRODUCT SPECIFICATIONS**

| PRODUCT SPECIFICATIONS     |                                                                                      |
|----------------------------|--------------------------------------------------------------------------------------|
| Weight                     | 23 lbs                                                                               |
| Phases                     | 1                                                                                    |
| Connection                 | 1Ph-CT-SD-SD                                                                         |
| Primary Voltage            | 347                                                                                  |
| Primary Max Current        | 2.88A                                                                                |
| Primary Markings           | H1-H2                                                                                |
| Primary Terminals          | <u>Terminals</u>                                                                     |
| Secondary Voltage          | 120/240                                                                              |
| Secondary Max Current      | 8.33A                                                                                |
| Secondary Markings         | <u>X1-X2-X3-X4</u>                                                                   |
| Secondary Terminals        | <u>Terminals</u>                                                                     |
| Primary Taps               | N/A                                                                                  |
| Conductor Material         | <u>Copper</u>                                                                        |
| Temperatue Rise            | <u>115°C</u>                                                                         |
| Insuation Class            | 180°C (Class F)                                                                      |
| BIL (Insulation) Level     | <u>10kV</u>                                                                          |
| Efficiency (@35% Load) %   | N/A                                                                                  |
| Impedance Range            | <u>5.0 - 7.0%</u>                                                                    |
| Sound (db)                 | 40                                                                                   |
| Enclosure Type             | Core & Coil                                                                          |
| Enclosure Size             | See Core & Coil Chart                                                                |
| Finish/Colour              | N/A                                                                                  |
| Standards & Certifications | CSA Certified File No. LR34493, UL Listed File No. E110286, ISO 9001:2015 Registered |