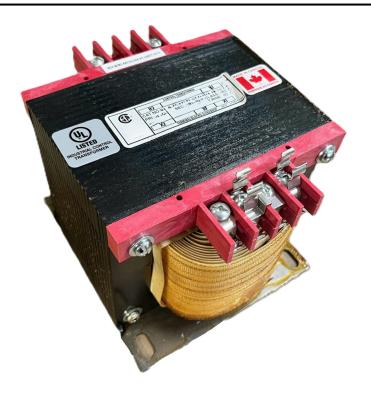

### 1000VA 347 VOLTS TO 120/240 VOLTS SINGLE PHASE CONTROL TRANSFORMER

\$471.38 CAD

Single Phase Control Transformer with a capacity of 1000VA, transforming 347 Volts to 120/240 Volts

**SKU:** CS1000E-K

**Categories:** Control Transformers

# 1000VA 347 VOLTS TO 120/240 VOLTS SINGLE PHASE CONTROL TRANSFORMER