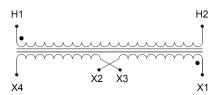

#### **SCHEMATIC/DIAGRAM AND DIMENSION PICTURES**

Single Phase Control Transformer with a capacity of 1000VA, transforming 347 Volts to 120/240 Volts

#### **PRODUCT SPECIFICATIONS**

| Weight                     | 23 lbs                                                                               |
|----------------------------|--------------------------------------------------------------------------------------|
| Phases                     | 1                                                                                    |
| Connection                 | 1Ph-CT-SD-SD                                                                         |
| Primary Voltage            | 347                                                                                  |
| Primary Max Current        | 2.88A                                                                                |
| Primary Markings           | <u>H1-H2</u>                                                                         |
| Primary Terminals          | <u>Terminals</u>                                                                     |
| Secondary Voltage          | 120/240                                                                              |
| Secondary Max Current      | 8.33A                                                                                |
| Secondary Markings         | <u>X1-X2-X3-X4</u>                                                                   |
| Secondary Terminals        | <u>Terminals</u>                                                                     |
| Primary Taps               | N/A                                                                                  |
| Conductor Material         | Copper                                                                               |
| Temperatue Rise            | <u>115°C</u>                                                                         |
| Insuation Class            | 180°C (Class F)                                                                      |
| BIL (Insulation) Level     | <u>10kV</u>                                                                          |
| Efficiency (@35% Load) %   | N/A                                                                                  |
| Impedance Range            | <u>5.0 - 7.0%</u>                                                                    |
| Sound (db)                 | 40                                                                                   |
| Enclosure Type             | Core & Coil                                                                          |
| Enclosure Size             | See Core & Coil Chart                                                                |
| Finish/Colour              | N/A                                                                                  |
| Standards & Certifications | CSA Certified File No. LR34493, UL Listed File No. E110286, ISO 9001:2015 Registered |