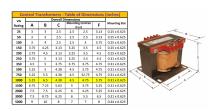

#### **SCHEMATIC/DIAGRAM AND DIMENSION PICTURES**

Single Phase Control Transformer with a capacity of 1000VA, transforming 347 Volts to 120/240 Volts